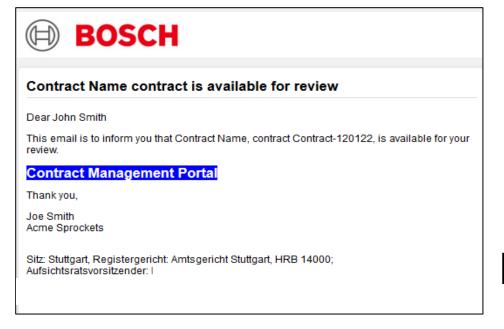

Automatic mail to supplier – invitation to Contract Management Portal with request for registration

## i-Source | Supplier Manual Registration Process

You receive a system mail in which you are requested to register on our Contract Management Portal. Choose **Register Now** to register.

You will be directed to a login page. Choose **Continue With Registration** to start the process. Under **Registration FAQ** you can find a list of frequently asked questions.

## i-Source | Supplier Manual Login Process

You are receiving an email in which you are informed about the contract negotiation with the link to the **Contract Management Portal**.

Enter your registration data which you have given during the registration process and login.