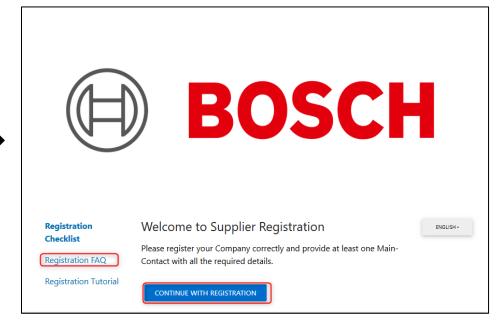

## i-Source | Supplier Manual Registration Process

You receive a system mail in which you are requested to register on our Contract Management Portal. Choose **Register Now** to register.

You will be directed to a login page. Choose **Continue With Registration** to start the process. Under **Registration FAQ** you can find a list of frequently asked questions.