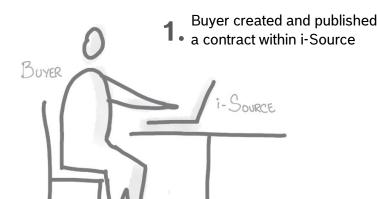

# SUPPLIER MANUAL

# HOW TO REGISTER ON THE CONTRACT MANAGEMENT PORTAL



#### i-Source | Supplier Manual

#### Agenda



- A. General information
- B. Registration Process
- C. Login Process
- D. Edit Contact Information / Invite a colleague
- E. Support



# A. GENERAL INFORMATION



#### i-Source | Supplier Manual General information: What happened?



Automatic mail to supplier **2b.** – information about published contract on the **Contract Management** 



Automatic mail to supplier - invitation to Contract Management Portal with request for registration



Here you are now!



Contract

You now check the contract on your computer.





# B. REGISTRATION PROCESS



#### i-Source | Supplier Manual Registration Process



A buyer of Bosch has invited you to register on the Contract Management Portal.

Click on the link within the Mail to access the registration platform and follow the described steps in the upcoming slides.

Automatic mail to supplier – invitation to Contract Management Portal with request for registration





## i-Source | Supplier Manual Registration Process





You receive a system mail in which you are requested