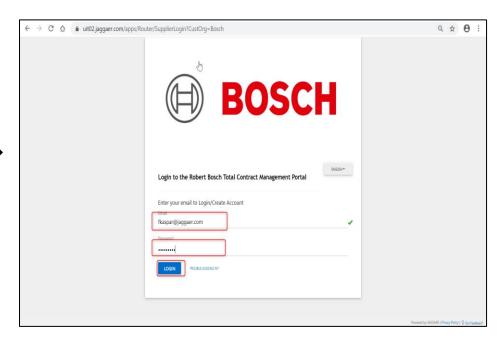

## i-Source | Supplier Manual Registration Process

You receive a system mail in which you are requested to register on our Contract Management Portal. Choose **Register Now** to register.

You will be directed to a login page. Choose **Continue With Registration** to start the process. Under **Registration FAQ** you can find a list of frequently asked questions.

## i-Source | Supplier Manual Login Process

You are receiving an email in which you are informed about the contract negotiation with the link to the **Contract Management Portal**.

Enter your registration data which you have given during the registration process and login.