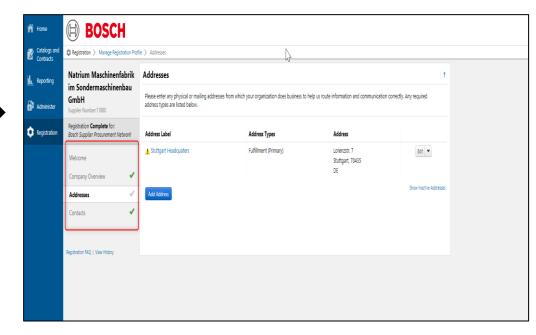

#### i-Source | Supplier Manual Edit Contact Information / Invite Colleague

If your or your company's contact information is incorrect or has changed, choose **Manage Registration Profile** on the dashboard.

Under the displayed tabs you can compare and customize different types of your data. You can return to the dashboard via **Home**.