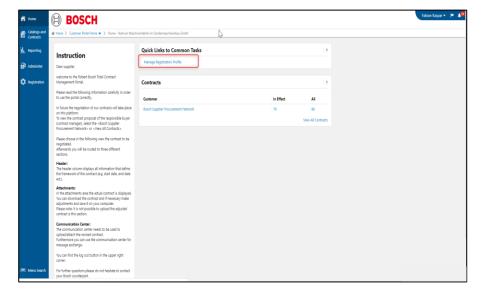

## i-Source | Supplier Manual Registration Process

You receive a system mail in which you are requested to register on our Contract Management Portal. Choose **Register Now** to register.

You will be directed to a login page. Choose **Continue With Registration** to start the process. Under **Registration FAQ** you can find a list of frequently asked questions.

## i-Source | Supplier Manual Registration Process

You have completed the registration. If your contact person is still processing the contract, you will not see any contracts on the following page. In this case wait for a mail requesting you to login again and follow the process in the next chapter.