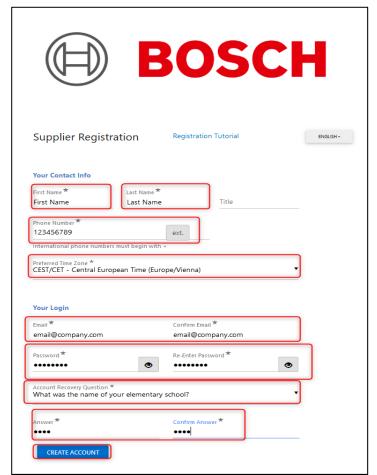

Please fill out all required fields in the following mask. Confirm with **Create Account**.