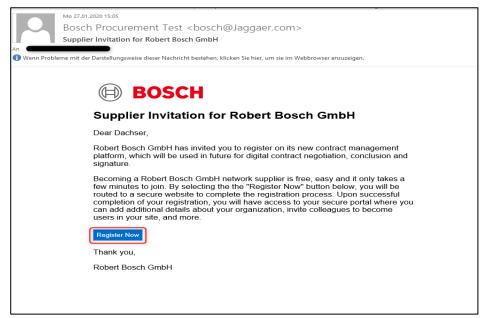

Automatic mail to supplier – invitation to Contract Management Portal with request for registration

## i-Source | Supplier Manual Registration Process

You receive a system mail in which you are requested to register on our Contract Management Portal. Choose **Register Now** to register.

You will be directed to a login page. Choose **Continue With Registration** to start the process. Under **Registration FAQ** you can find a list of frequently asked questions.