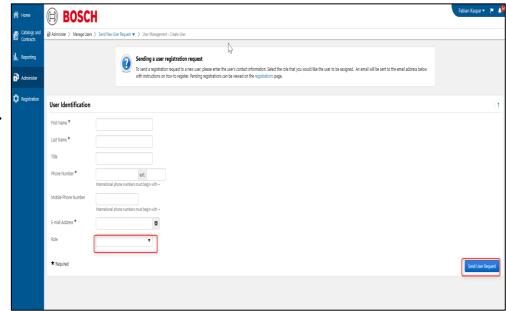

#### i-Source | Supplier Manual Edit Contact Information / Invite Colleague

Should a colleague of yours also negotiate contracts with **Bosch** invite him/her via **Administer**.

**Role**. Your colleague will receive an invitation e-mail after the conclusion of the process.