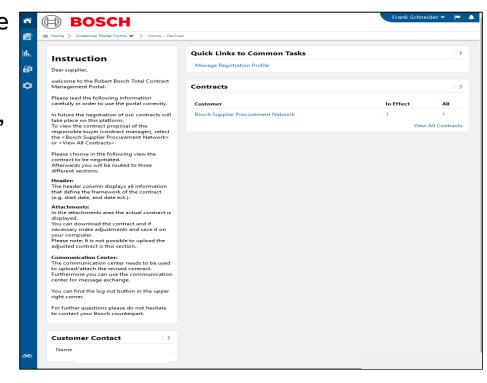

#### i-Source | Supplier Manual Edit Contact Information / Invite Colleague

If your or your company's contact information is incorrect or has changed, choose **Manage Registration Profile** on the dashboard.

Under the displayed tabs you can compare and customize different types of your data. You can return to the dashboard via **Home**.

#### i-Source | Supplier Manual Edit Contact Information / Invite Colleague

Should a colleague of yours also negotiate contracts with **Bosch** invite him/her via **Administer**.

**Role**. Your colleague will receive an invitation e-mail after the conclusion of the process.