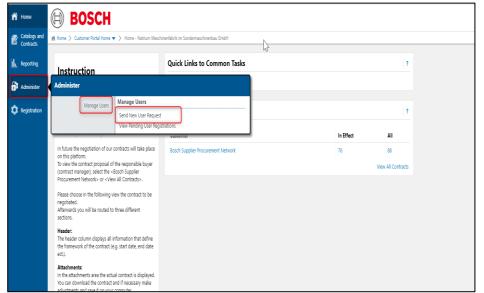

#### i-Source | Supplier Manual Edit Contact Information / Invite Colleague

Should a colleague of yours also negotiate contracts with **Bosch** invite him/her via **Administer**.

**Role**. Your colleague will receive an invitation e-mail after the conclusion of the process.