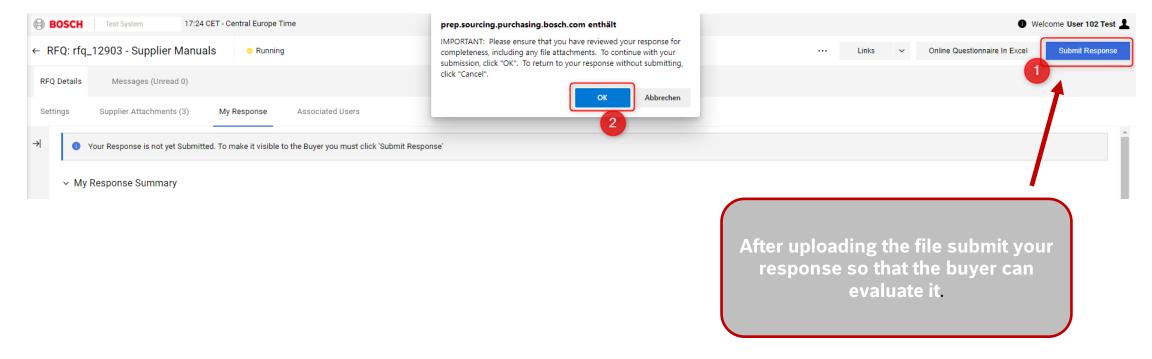

#### **Generally:**

Please respond to all mandatory fields which are marked with \*, otherwise you will receive an error notification and submission of the offer will not work.