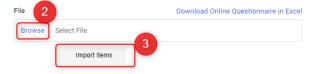

You'll get this type of overview when you download the questionnaire of the buyer.

Attention: Enter numbers in accordance with the number format that you have defined in your user profile.

There is also a maximum number of 3 decimal places independent of the number format that you defined in your user profile.

After adding your answers, save the file on your device.