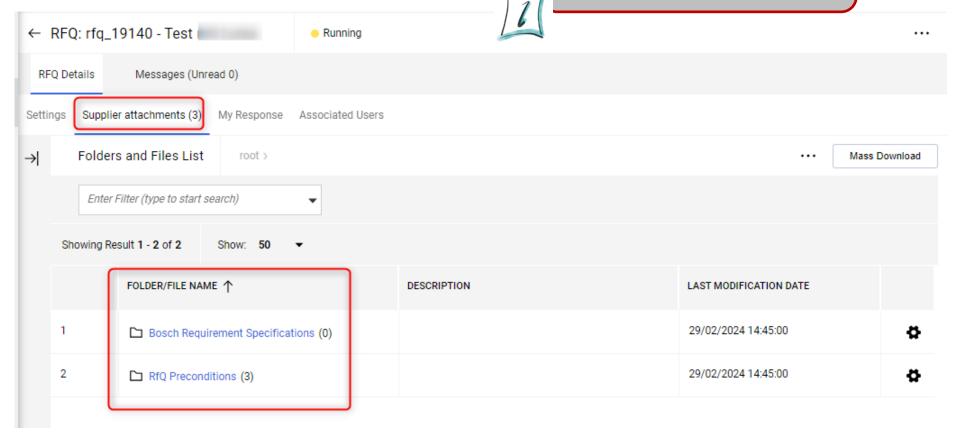

ser Preferences accordingly upfront





Saturday/Sunday





Create Response







Create Response



Before getting access to the RfQ you firstly must download the document "Reservation of Rights" and confirm that you agree.



← Reservation of Rights (RoR) Confirm Cancel Please download and read the Reservation of Rights Document and agree to it in order to have access to the negotiation details Warning! You must first download the Reservation of Rights by clicking on the document name Supplier agreement Reservation of Rights Document Reservation of Rights\_v3\_June2019.pdf 118 KB Confirm to have Downloaded and Read the Reservation of Rights Document I Agree with the Reservation of Rights I don't Agree



Create Response



Here you can see attachments the buyer has added to the RfQ.



#### Create Response







#### Create Response



#### **Technical Response**

Commonly used for any non-price related questions (i.e. technical requirements)

# 1

#### Commercial Response

Must be used for any price related questions but can also contain non-price related questions



## B. MANUAL

## 1. CREATE RESPONSE

- a) VIA THE "EXPORT/IMPORT RESPONSE" FUNCTION
- b) DIRECTLY WITHIN THE TOOL

a) Response via the "Export/Import Response" Function



Click on the button to open the questionnaire of the buyer ← RFQ: rfq\_19140 - Test Running Decline To Respond Intend To Respond Links Messages (Unread 0) RFO Details Supplier attachments (3) My Response Associated Users  $\rightarrow$ 1. COMMERCIAL RESPONSE (ITEMS: 6, QUESTIONS: 60) √ 1.1 RFQ FRAME CONDITIONS - QUESTION SECTION OUEST