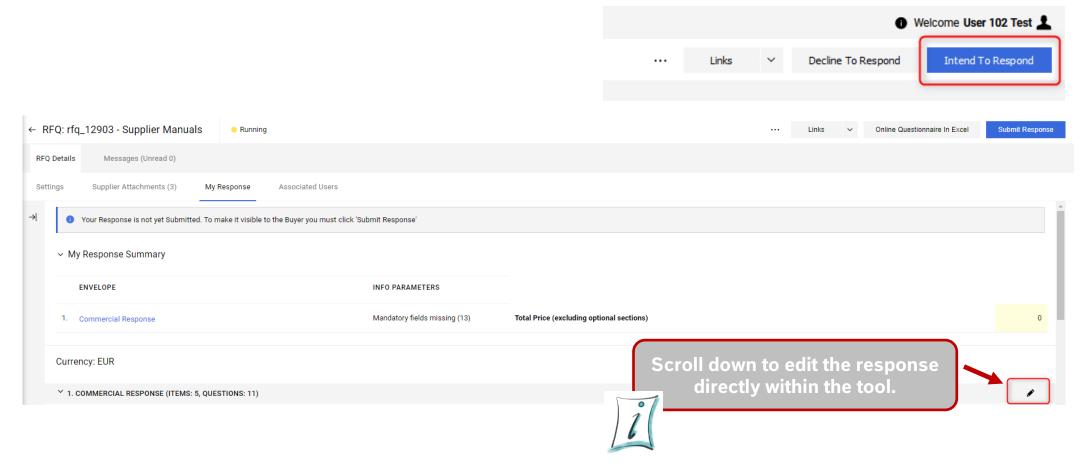

# i-Source | Supplier Manualb) Response directly within the tool

Save the form after filling in all fields.

RFQ: rfq\_12903 - Supplier Manuals Save And Continue Save And Return Running 1.2 PRICE STRUCTURE - PRICE SECTION DESCRIPTION UNIT PRICE CODE UNIT OF MEASUREMENT QUANTITY 1.2.1 Supplier Manual Supplier Manual 1.2.2 Supplier Manual piece - old Supplier Manual 1.2.3 Supplier Manual Supplier Manual piece - old 1.2.4 Supplier Manual Supplier Manual piece - old Section Sub Total 1.3 COMMERCIAL OFFER UPLOAD - QUESTION SECTION QUESTION DESCRIPTION RESPONSE Scope of Commercial Please confirm that your Offer is based on the criteria whitin the Requirement Specifications. The scope of your Offer has to cover all requirements and has not exceed what is 1.3.2 Commercial Offer Please confirm that your offer inserted in the Price structure section is complete and please upload it in PDF format in the additional attachment area which can be found below Please enter the Number of your quotation Supplier Quotation

Fill in all the blank fields your price offer.