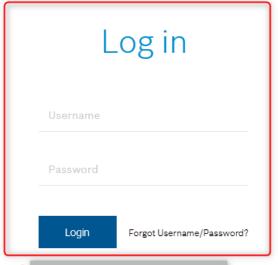

Log in with your Username and Password

System Requirements | Support

4:30 Central European Time DST

Active

CEST/CET - Central European Time (Europe/Brussels)

(H) BOSCH

← User:

role

user

Username

Preferred Language

J1 Supplier User ID

English (USA)
Time Zone

Check and change your User Preferences accordingly upfront

Saturday/Sunday

Create Response