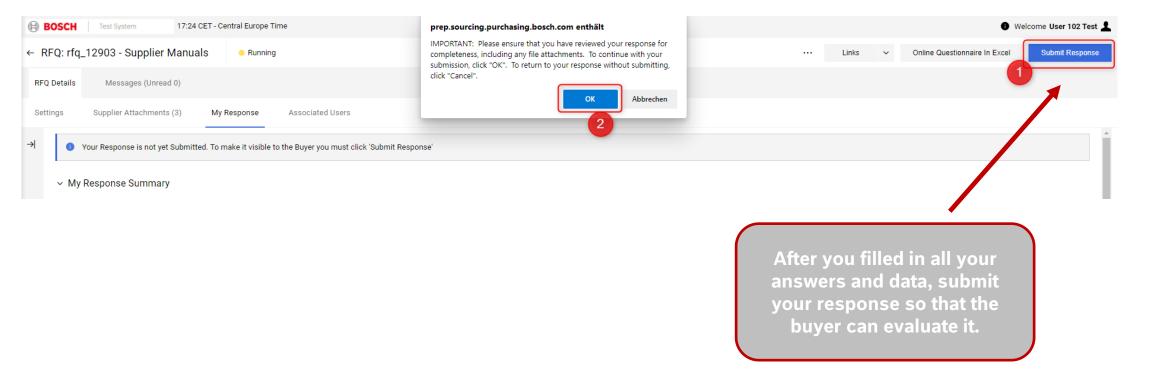

#### **Generally:**

Please respond to all mandatory fields which are marked with \*, otherwise you will receive an error notification and submission of the offer will not work.