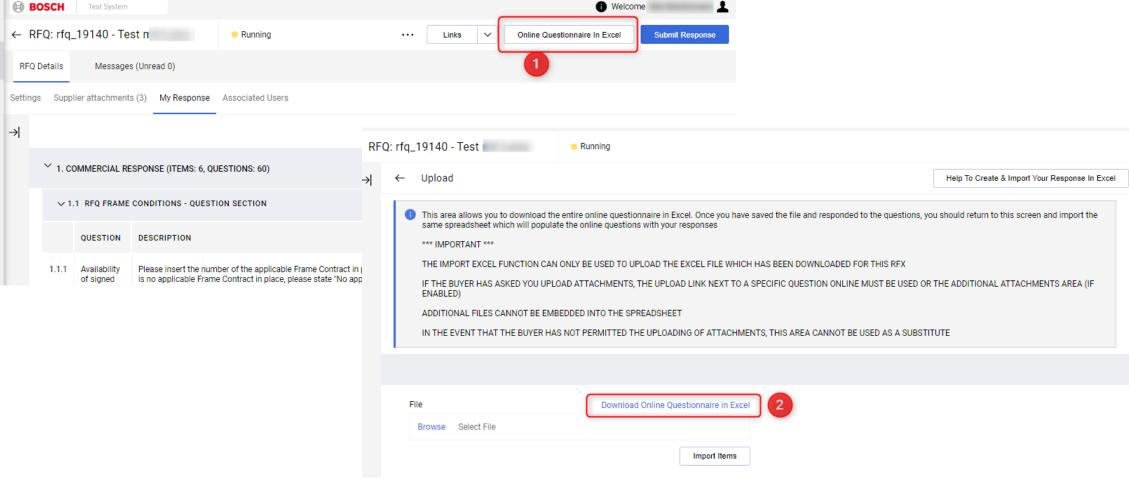

## 1. CREATE RESPONSE

- a) VIA THE "EXPORT/IMPORT RESPONSE" FUNCTION
- b) DIRECTLY WITHIN THE TOOL

a) Response via the "Export/Import Response" Function

Click on the button to open the questionnaire of the buyer ← RFQ: rfq\_19140 - Test Running Decline To Respond Intend To Respond Links Messages (Unread 0) RFO Details Supplier attachments (3) My Response Associated Users  $\rightarrow$ 1. COMMERCIAL RESPONSE (ITEMS: 6, QUESTIONS: 60) √ 1.1 RFQ FRAME CONDITIONS - QUESTION SECTION OUESTION DESCRIPTION RESPONSE

#### a) Response via the "Export/Import Response" Function

| Response Optional         | For further instruction |  |
|---------------------------|-------------------------|--|
| Response Mandatory        | you can check the       |  |
| Ignored During Import     |                         |  |
| Questionnaire Information | color legend.           |  |
| Questionnaire information | color legena.           |  |