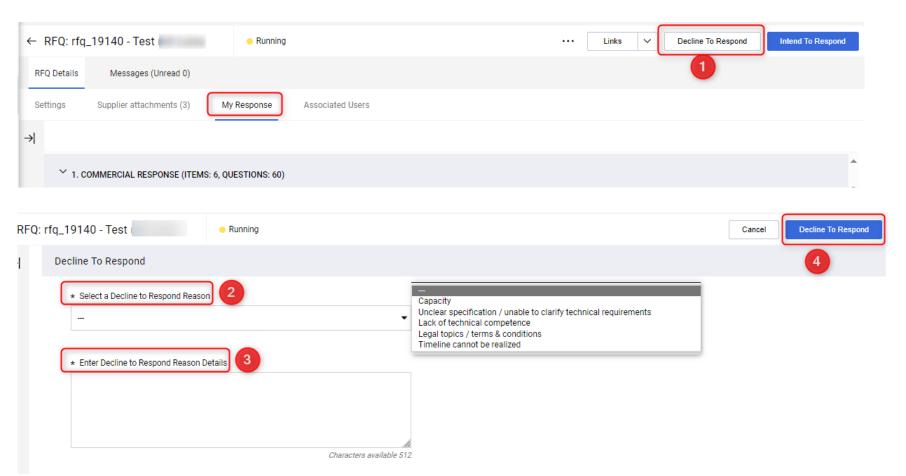

## i-Source | Supplier Manual Decline a RfQ

The RfQ can be declined via the button "Decline to Respond".

Please select a reason and give some details why declining the response.