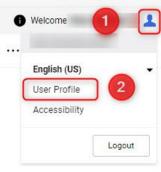

user

Username

Preferred Language

J1 Supplier User ID

English (USA)
Time Zone

Check and change your User Preferences accordingly upfront

Saturday/Sunday

Create Response