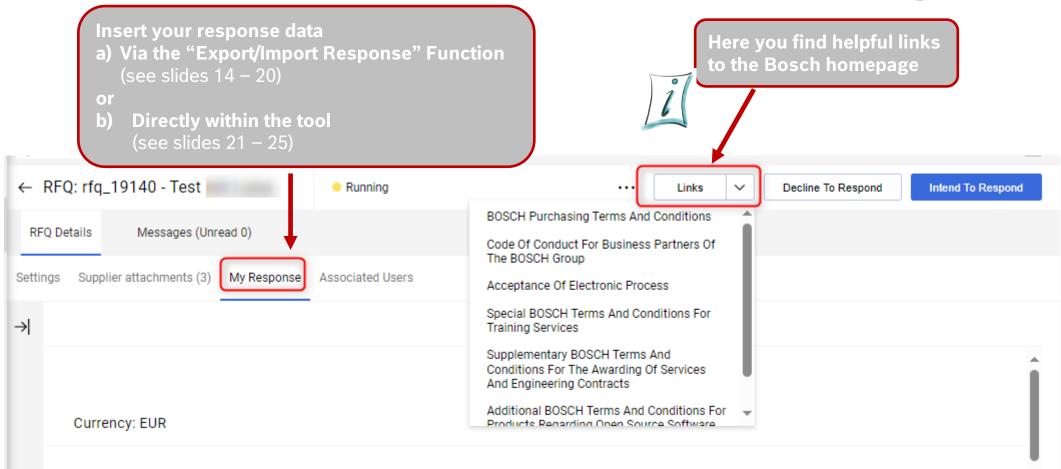

y upfront





Saturday/Sunday





Create Response







Create Response



Before getting access to the RfQ you firstly must download the document "Reservation of Rights" and confirm that you agree.



← Reservation of Rights (RoR) Confirm Cancel Please download and read the Reservation of Rights Document and agree to it in order to have access to the negotiation details Warning! You must first download the Reservation of Rights by clicking on the document name Supplier agreement Reservation of Rights Document Reservation of Rights\_v3\_June2019.pdf 118 KB Confirm to have Downloaded and Read the Reservation of Rights Document I Agree with the Reservation of Rights I don't Agree



Create Response



Here you can see attachments the buyer has added to the RfQ.



#### Create Response







#### Create Response



#### **Technical Response**

Commonly used for any non-price related questions (i.e. technical requirements)

# 1

#### Commercial Response

Must be used for any price related questions but can also contain non-price related questions



## B. MANUAL

## 1. CREATE RESPONSE

- a) VIA THE "EXPORT/IMPORT RESPONSE" FUNCTION
- b) DIRECTLY WITHIN THE TOOL

a) Response via the "Export/Import Response" Function



Click on the button to open the questionnaire of the buyer ← RFQ: rfq\_19140 - Test Running Decline To Respond Intend To Respond Links Messages (Unread 0) RFO Details Supplier attachments (3) My Response Associated Users  $\rightarrow$ 1. COMMERCIAL RESPONSE (ITEMS: 6, QUESTIONS: 60) √ 1.1 RFQ FRAME CONDITIONS - QUESTION SECTION OUESTION DESCRIPTION RESPONSE