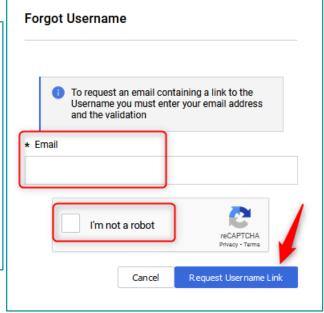

#### Request username

| Password Link Reques | t      |        |
|----------------------|--------|--------|
| * Email              |        |        |
| * Username           |        |        |
| Forgot Username      |        |        |
|                      | Cancel | Submit |

#### Request password

Put in your email address and your username, then submit to receive an email with a link to define a new password.