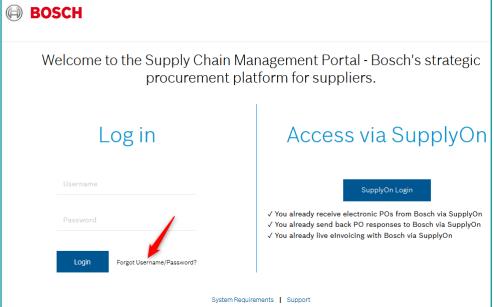

#### Request username

| Password Link Reques | t      |        |
|----------------------|--------|--------|
| * Email              |        |        |
| * Username           |        |        |
| Forgot Username      |        |        |
|                      | Cancel | Submit |