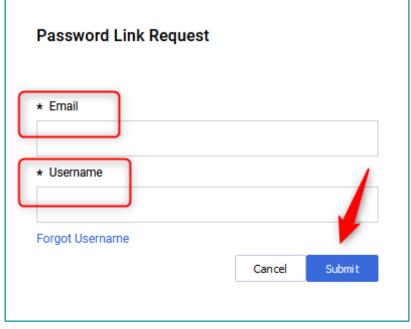

#### Request username

| Password Link Reques | t      |        |
|----------------------|--------|--------|
| * Email              |        |        |
| * Username           |        |        |
| Forgot Username      |        |        |
|                      | Cancel | Submit |

#### Request password

Put in your email address and your username, then submit to receive an email with a link to define a new password.