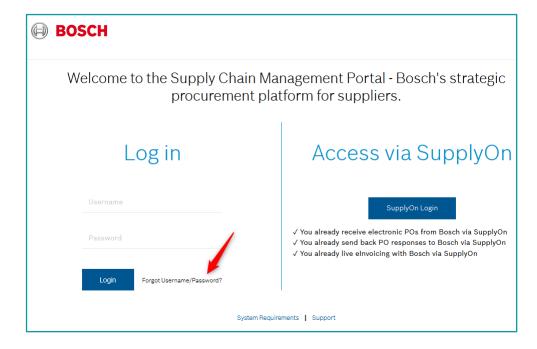

#### Request password

Put in your email address and your username, then submit to receive an email with a link to define a new password.