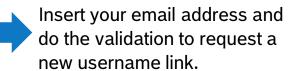

#### Request username

| Password Link Reques | t      |        |
|----------------------|--------|--------|
| * Email              |        |        |
| * Username           |        |        |
| Forgot Username      |        |        |
|                      | Cancel | Submit |

#### Request password

Put in your email address and your username, then submit to receive an email with a link to define a new password.