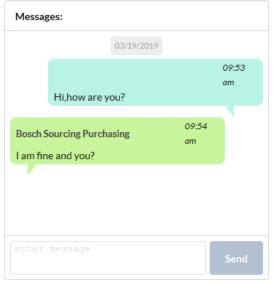

#### **Create Messages:**

- 1. Go to the "Messages" tab on the Auction Monitor.
- 2. Type your message into the relevant box.
- 3. Click "Send" to submit your message to the buyer.

| EUR   | 385,000      | SUBMIT |
|-------|--------------|--------|
| Mes   | sages:       |        |
|       |              |        |
|       |              |        |
|       |              |        |
|       |              |        |
| Hi, h | now are you? | Send   |

#### **View Received Messages:**

When the buyer replies or sends you a message during an auction, it will be displayed in the

"Messages" tab on the Auction Monitor.

Do you have any questions before the auction is going to start? Use the message board in the auction object (as is the case for RFX)!