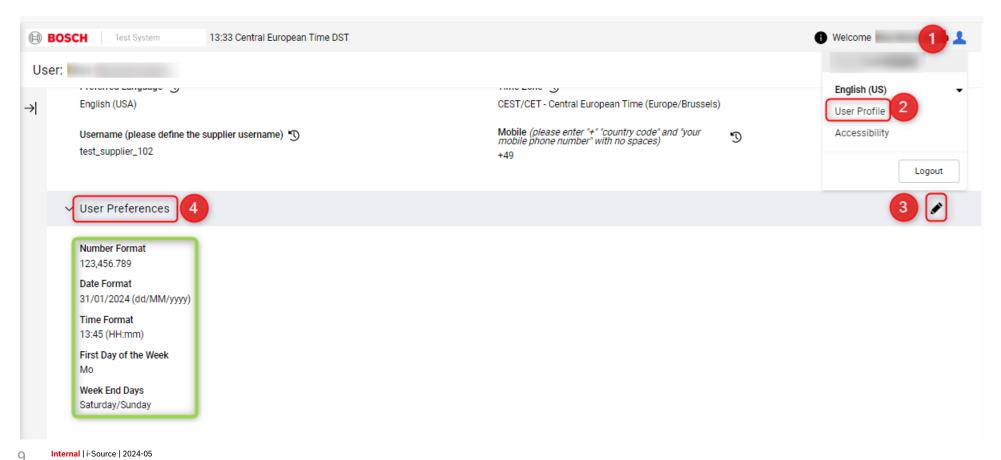

Check and change your User Preferences accordingly upfront

- 1. Log in to the platform.
- 2. Expand the navigation menu and select **Sourcing -> Auctions -> My Auctions**.

3. In the My Auctions area, you will see a list of auctions you've been invited to. The title, status, start time, end time, and buyer organization will be displayed for each auction.