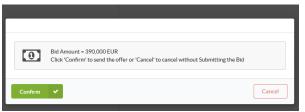

3. Click the "Confirm" button in order to send your new bid or click "Cancel" to delete the entered bid.