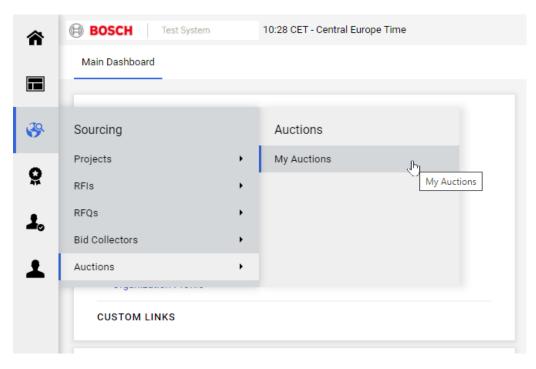

## **1.1 VIEW MY AUCTIONS**

Access the platform via the link in the RfQ eMail...

Check and change your User Preferences accordingly upfront

- 1. Log in to the platform.
- 2. Expand the navigation menu and select **Sourcing -> Auctions -> My Auctions**.

3. In the My Auctions area, you will see a list of auctions you've been invited to. The title, status, start time, end time, and buyer organization will be displayed for each auction.