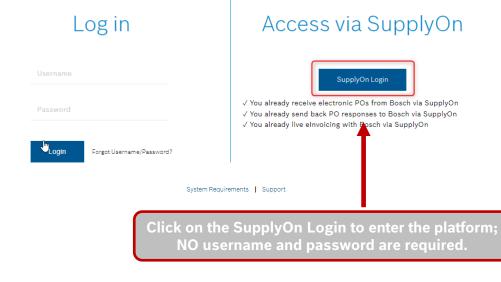

# SUPPLIER MANUAL AUCTION VIA SUPPLYON



### Agenda



In this guide, we will show you how to participate in an auction:

- 1. Manage Auctions
  - 1 View My Auctions
  - 2 Auction Details
  - 3 Auction Monitor
  - 4 Enter and Submit Bids
  - 5 Auction End
  - 6 Suspended Auction
- 2. Manage Auction Messages



## **1.1 VIEW MY AUCTIONS**



Access the platform via the link in the RfQ eMail...

#### BOSCH

Welcome to the Supply Chain Management Portal - Bosch's strategic procurement platform for suppliers.





#### ... or directly via SupplyOn

| SUPPLYON SupplyOn Services | ▼ Customer Applications ▼                                                                       | News          | Administration  More                                           |                                                   |
|----------------------------|-------------------------------------------------------------------------------------------------|---------------|----------------------------------------------------------------|---------------------------------------------------|
|                            | Bosch iSource (ind. Purchising)<br>SuppyOn > nome                                               |               |                                                                |