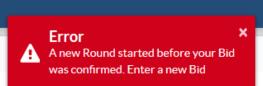

All your bids are being processed and evaluated by the system. If your bid is rejected, you will receive the corresponding error message. See example: