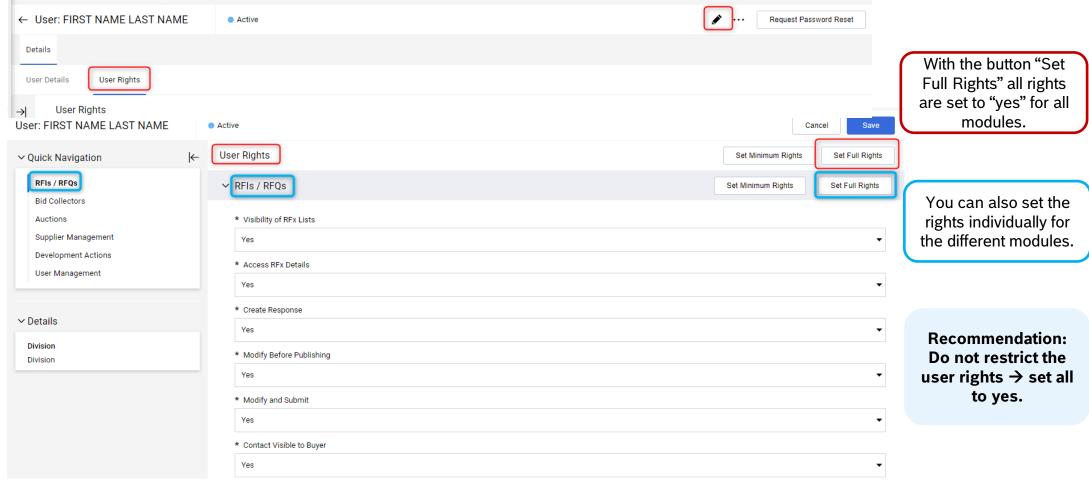

The new User account does not have any Role associated to it. Please review the User Rights of the account in order to grant access to Objects. The account currently has no access to Objects by default.

It is necessary to edit the User Rights, otherwise you created a user profile with no rights to properly use the tool.

**User Rights** 

#### **User Rights**