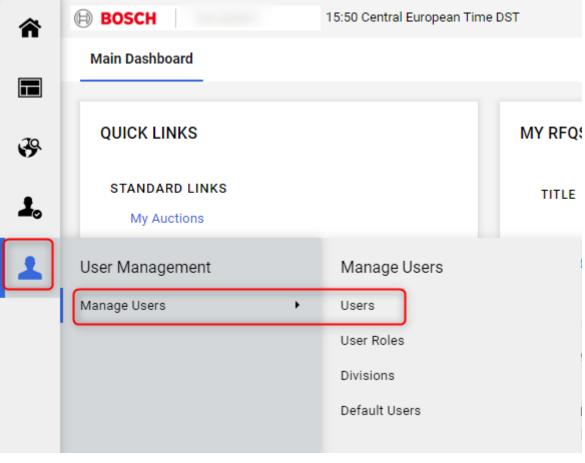

#### Create New User

#### Create New User

| Manage Users                |                         |                  |                       |       |           | Import/Update User Role | Create |
|-----------------------------|-------------------------|------------------|-----------------------|-------|-----------|-------------------------|--------|
| Users User Roles            | Divisions Default Users |                  |                       |       |           |                         | 1      |
| Enter at least 3 characters | All Users               | ▼ Enter Filter ( | type to start search) | •     |           | /                       |        |
| Showing Result 1 - 9 of 9   | Show: <b>50</b> ▼       |                  |                       |       |           |                         |        |
| USER INFO                   | LAST NAME ↑             | FIRST NAME       | DIVISION              | EMAIL | TELEPHONE | ROLE                    |        |