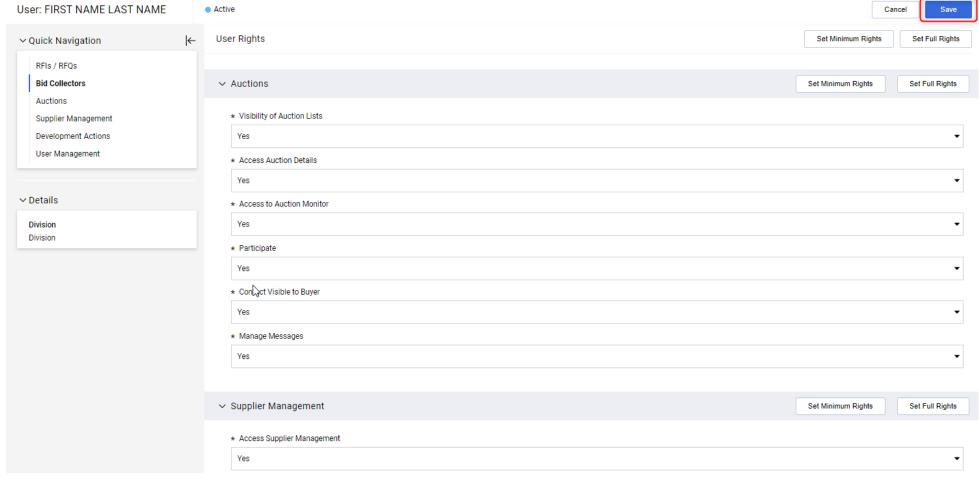

It is necessary to edit the User Rights, otherwise you created a user profile with no rights to properly use the tool.

**User Rights** 

#### **User Rights**