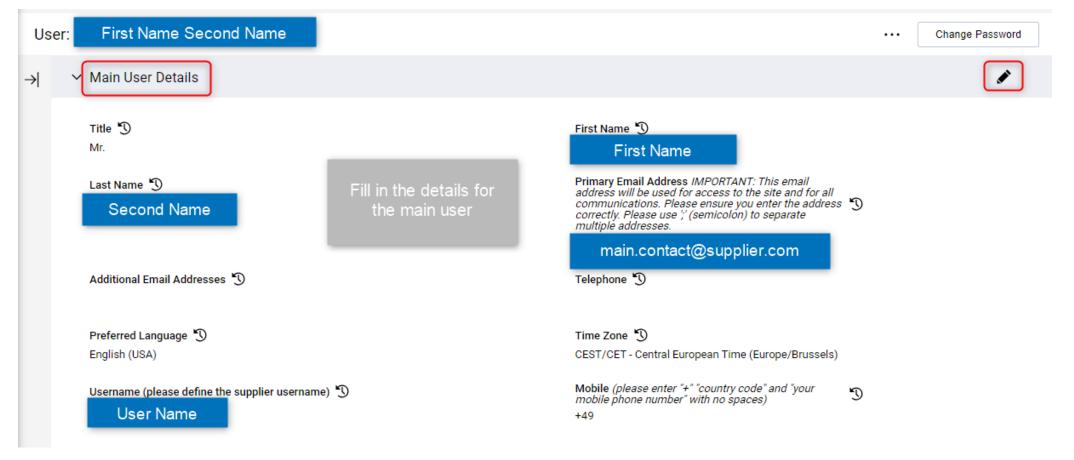

### USER MANAGEMENT



# A. HOW TO CHANGE THE MAIN USER

#### i-Source | Supplier Manual How to change the main user







#### How to change the main user







# B. HOW TO ADD A NEW USER



#### Create New User





#### Create New User



| Manage Users                |                         |                  |                       |       |           | Import/Update User Role | Create |
|-----------------------------|-------------------------|------------------|-----------------------|-------|-----------|-------------------------|--------|
| Users User Roles            | Divisions Default Users |                  |                       |       |           |                         | 1      |
| Enter at least 3 characters | All Users               | ▼ Enter Filter ( | type to start search) | •     |           | /                       |        |
| Showing Result 1 - 9 of 9   | Show: <b>50</b> ▼       |                  |