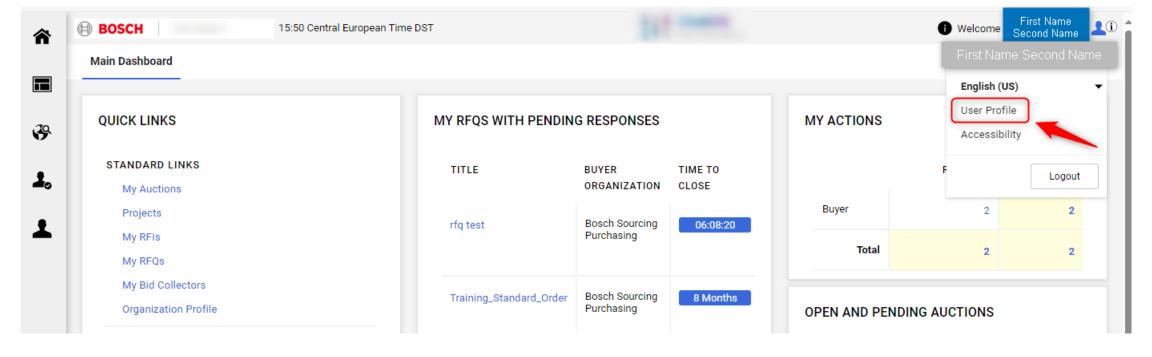

### USER MANAGEMENT



# A. HOW TO CHANGE THE MAIN USER

#### i-Source | Supplier Manual How to change the main user







#### How to change the main user







# B. HOW TO ADD A NEW USER



#### Create New User





#### Create New User



| Manage Users                |                         |                  |                       |       |           | Import/Update User Role | Create |
|-----------------------------|-------------------------|------------------|-----------------------|-------|-----------|-------------------------|--------|
| Users User Roles            | Divisions Default Users |                  |                       |       |           |                         | 1      |
| Enter at least 3 characters | All Users               | ▼ Enter Filter ( | type to start search) | •     |           | /                       |        |
| Showing Result 1 - 9 of 9   | Show: <b>50</b> ▼