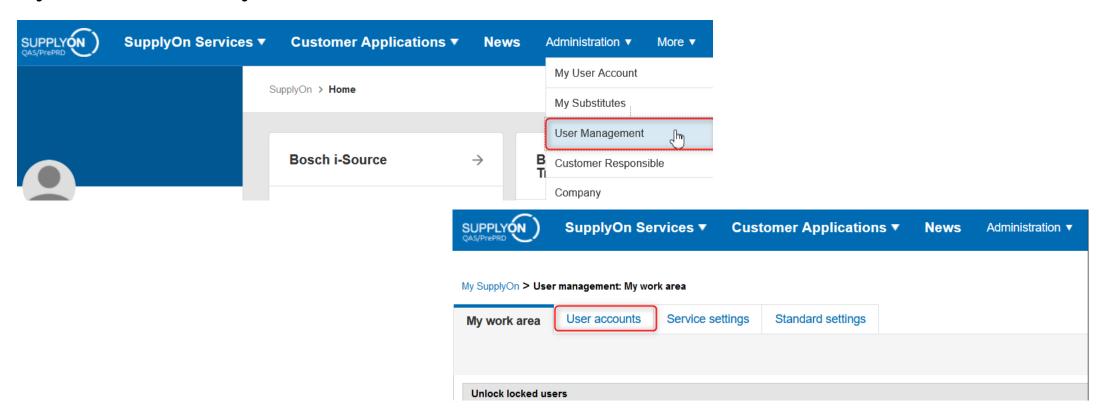

## SUPPLIER MANUAL USER MANAGEMENT VIA SUPPLYON

INFO: i-Source Users created via SupplyOn are always defined as "subuser"; the main user/contact only exists as a dummy and can't be maintained.

| My SupplyOn > User management: User accounts        |                |                  |                         |        |                                                                                |          |     |         | 9 Help | and support   Pr | rint   M | essage to support |
|-----------------------------------------------------|----------------|------------------|-------------------------|--------|--------------------------------------------------------------------------------|----------|-----|---------|--------|------------------|----------|-------------------|
| My work area                                        | User accounts  | Service settings | ttings Standard setting |        |                                                                                |          |     |         |        |                  |          |                   |
| 2ITxh9.HY40w  Search  Reset search  Advanced Search |                |                  |                         |        | Either create a new user or assign an exisiting user the i-Source Manager role |          |     |         |        | Create new       | user     | • •               |
| User                                                | Sort. ▼ Name   | ▼ D              | epartmen 🔻              | Status | ▼                                                                              | E-mail   | ₩   | Company | ₹      | D-U-N-S No.      | ₹        | Roles             |
| ☐ 2ITxh9.HY40w ▼ 10, 06                             |                |                  |                         |        |                                                                                |          |     |         |        |                  |          | Seller, SurveyR   |
| Unlock user                                         | Reset password | Lock users De    | lete user               | Assigr | roles                                                                          | Download | CSV |         |        |                  |          |                   |