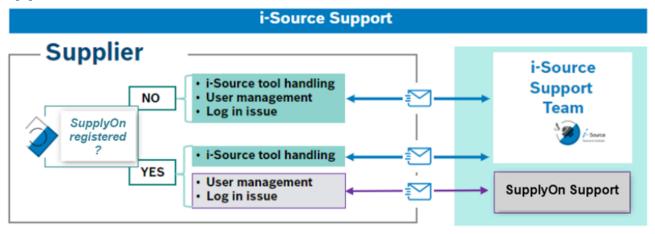

### i-Source | Supplier Manual Questions & Support

Training documents you can find here in the Download Center

Support

i-Source Support: i-source.supportteam@de.bosch.com

**Exception:** SupplyOn registered suppliers contact for <u>User</u> management and <u>Login issues</u> the <u>SupplyOn Support</u>