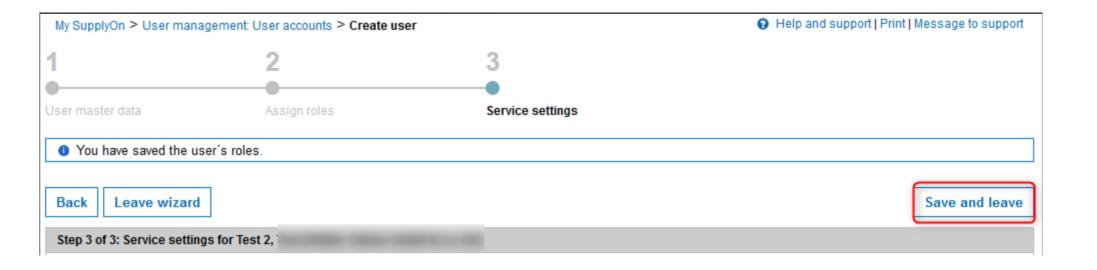

## SUPPLIER MANUAL USER MANAGEMENT VIA SUPPLYON

INFO: i-Source Users created via SupplyOn are always defined as "subuser"; the main user/contact only exists as a dummy and can't be maintained.

| My SupplyOn > User management: User accounts        |                |                  |                         |        |                                                                                |          |     |         | 9 Help | and support   Pr | rint   M | essage to support |
|-----------------------------------------------------|----------------|------------------|-------------------------|--------|--------------------------------------------------------------------------------|----------|-----|---------|--------|------------------|----------|-------------------|
| My work area                                        | User accounts  | Service settings | ttings Standard setting |        |                                                                                |          |     |         |        |                  |          |                   |
| 2ITxh9.HY40w  Search  Reset search  Advanced Search |                |                  |                         |        | Either create a new user or assign an exisiting user the i-Source Manager role |          |     |         |        | Create new       | user     | • •               |
| User                                                | Sort. ▼ Name   | ▼ D              | epartmen 🔻              | Status | ▼                                                                              | E-mail   | ₩   | Company | ₹      | D-U-N-S No.      | ₹        | Roles             |
| ☐ 2ITxh9.HY40w ▼ 10, 06                             |                |                  |                         |        |                                                                                |          |     |         |        |                  |          | Seller, SurveyR   |
| Unlock user                                         | Reset password | Lock users De    | lete user               | Assigr | roles                                                                          | Download | CSV |         |        |                  |          |                   |