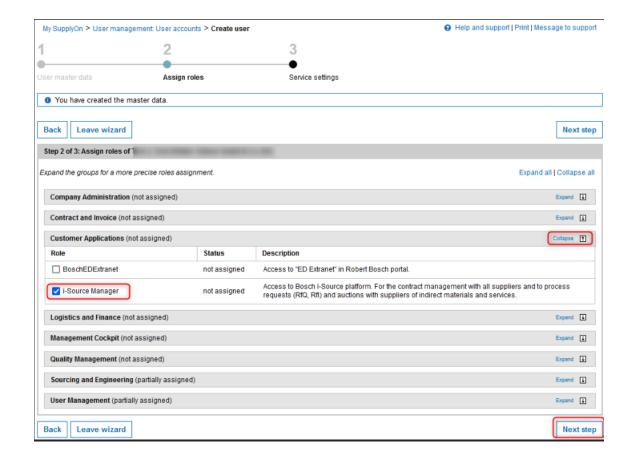

## SUPPLIER MANUAL USER MANAGEMENT VIA SUPPLYON

INFO: i-Source Users created via SupplyOn are always defined as "subuser"; the main user/contact only exists as a dummy and can't be maintained.

| My SupplyOn > User management: User accounts        |                |                  |                         |        |                                                                                |          |     |         | 9 Help | and support   Pr | rint   M | essage to support |
|-----------------------------------------------------|----------------|------------------|-------------------------|--------|--------------------------------------------------------------------------------|----------|-----|---------|--------|------------------|----------|-------------------|
| My work area                                        | User accounts  | Service settings | ttings Standard setting |        |                                                                                |          |     |         |        |                  |          |                   |
| 2ITxh9.HY40w  Search  Reset search  Advanced Search |                |                  |                         |        | Either create a new user or assign an exisiting user the i-Source Manager role |          |     |         |        | Create new       | user     | • •               |
| User                                                | Sort. ▼ Name   | ▼ D              | epartmen 🔻              | Status | ▼                                                                              | E-mail   | ₩   | Company | ₹      | D-U-N-S No.      | ₹        | Roles             |
| ☐ 2ITxh9.HY40w ▼ 10, 06                             |                |                  |                         |        |                                                                                |          |     |         |        |                  |          | Seller, SurveyR   |
| Unlock user                                         | Reset password | Lock users De    | lete user               | Assigr | roles                                                                          | Download | CSV |         |        |                  |          |                   |