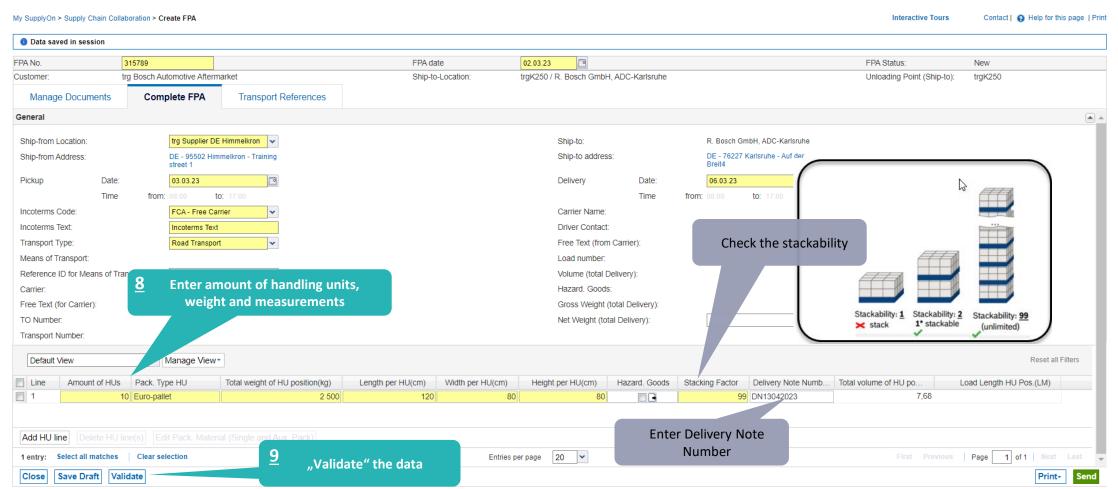

### Check the data and validate FPA

Main Step Optional/Conditional Step

Further details/information

SUPPLY (N)

SupplyOn Services ▼

News

Administration ▼

More ▼