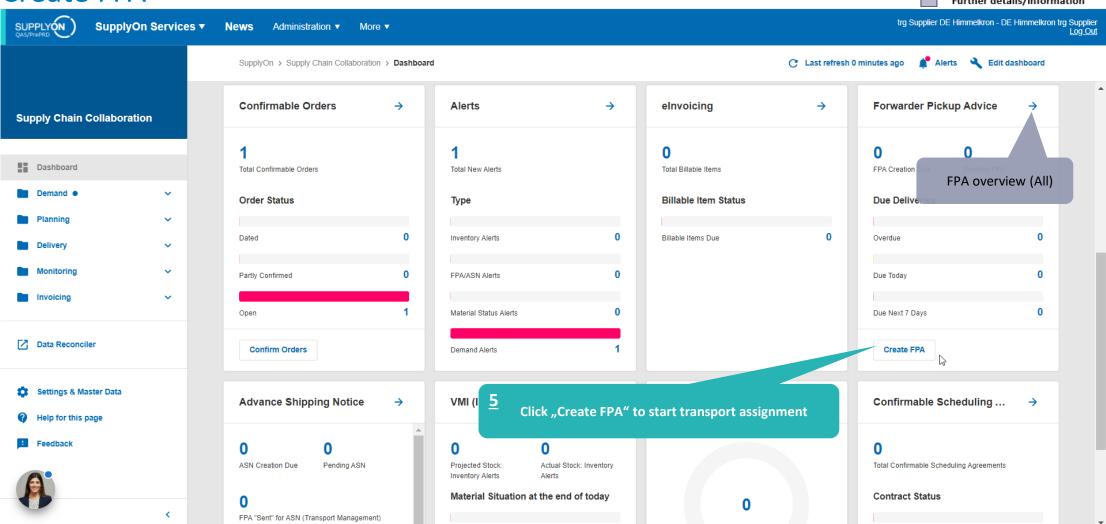

My SupplyOn > Supply Chain Collaboration > Create ASN Interactive Tours Contact | A Help for this page | Print ASN No. 315789 ASN Date 02.03.23 FPA Status New FPA No.: 315789 FPA ID: 315789 Customer trg Bosch Automotive Aftermarket Ship-to-Location: trgK250 / R. Bosch GmbH, ADC-Karlsruhe Unloading Point (Ship-to): trgK250 Manage Documents Complete ASN Transport References General Ship-from Location: trg Supplier DE Himmelkron Ship-to: R. Bosch GmbH. ADC-Karlsruhe Ship-from Address: DE - 95502 Himmelkron - Training Ship-to address: DE - 76227 Karlsruhe - Auf der Breit4 FCA - Free Carrier 06.03.23 08:00 Incoterms Code: Delivery Date/Time: Incoterms Text: Incoterms Text Carrier Name: Transport Type: Road Transport Driver Contact: Means of Transport: Free Text (from Carrier): Reference ID for Means of Transport Load number: Update the entries you if [Enter Carrie Volume (total Delivery): 8,64 m<sup>s</sup> Carrier: you need to change Free Text (for Carrier): Hazard. Goods: No "Send" ASN Gross Weight (total Delivery): 2500 kg TO Number: Net Weight (total Delivery) Waybill Number: Transport Number: Reset all Filters Default View ✓ Manage View -Pack. Type HU Total volume Hazard. Goods Stacking F. Delivery Note Numb. 2 500 120 99 10 Euro-pallet 7.68 DN13042023 <u>5</u> Add HU line "Validate" the data 1 entry: Select all matches Clear selection Entries per page 20 🕶 First Previous Page 1 of 1 Save Draft Validate Print-