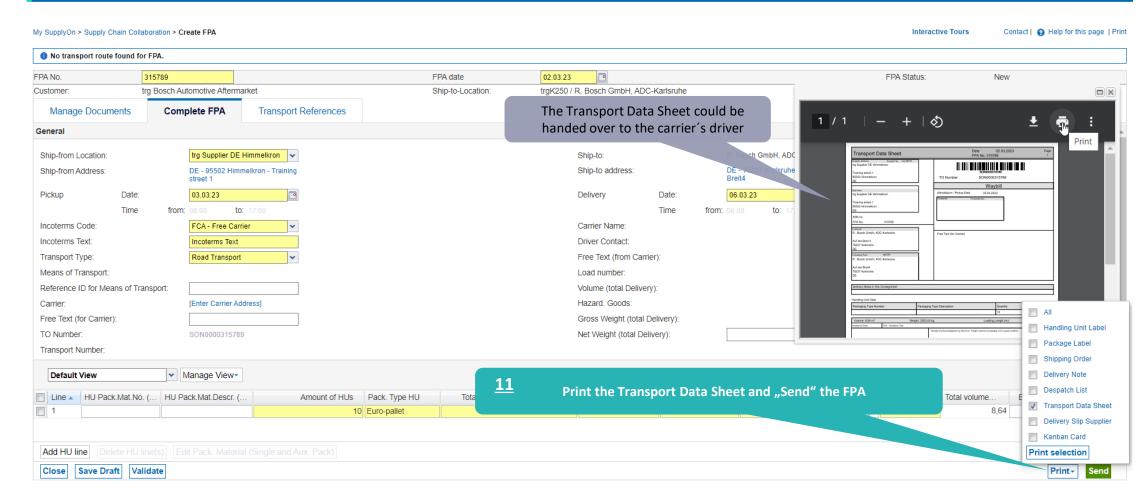

### Print the Transport Data Sheet and send FPA

Main Step Optional/Conditional Step

Further details/information

SUPPLY (N )

SupplyOn Services ▼

News

Administration ▼

More ▼