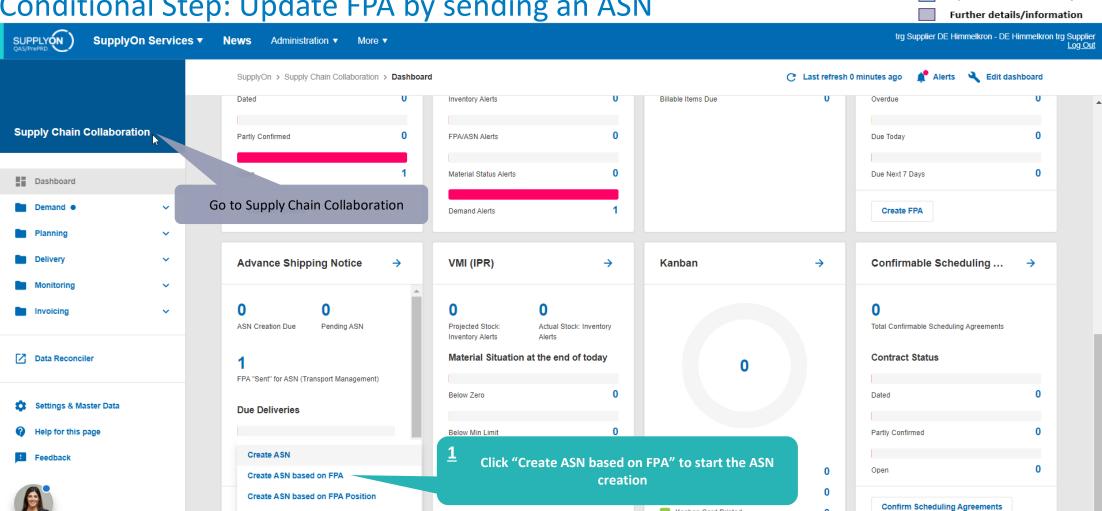

### Conditional Step: Update FPA by sending an ASN

Kanban Card Printed

Main Step

Optional/Conditional Step

Create ASN (Transportmanagement Bypass)

# Conditional Step: Select FPA and create ASN

Main Step Optional/Conditional Step

Further details/information

SUPPLY (N)

SupplyOn Services ▼

Administration ▼

More ▼

trg Supplier DE Himmelkron - DE Himmelkron trg Supplier Log Out

My SupplyOn > Supply Chain Collaboration > FPA Overview Contact | A Help for this page | Print Quick Search Advanced Search Hide Search Area Delete line My Search Profiles FPA Status ✓ Sent equal to ✓ Manage View Add line | Delete line TM Status ✓ equal to ▼ Success Search Reset FPA Position(s) ▼ Manage View
▼ Reset all Filters Default View Customer ASN Date Ship-to site Unloading Point ... Ship-To Address Delivery Date/Time Ship-from Location FPA No. Source FPA Status TM Status ASN Status Carrier Name Change Timestamp -02.03.23 13:25 trg Bosch Auto... trgAA-K250-Karl... trgAA-K250-. trgK250 R. Bosch GmbH, 06.03.23 08:00-... trg Supplier DE Hi... X 315789 Sent Success Select the FPA which you need to update Click "Create ASN" Back **Create ASN** 50 Page 1 of 1 Entries per page https://webedi.application.qas.supplyon.com/scm/app?stn=f262f9437f18f907e2891b1db2a89a11#