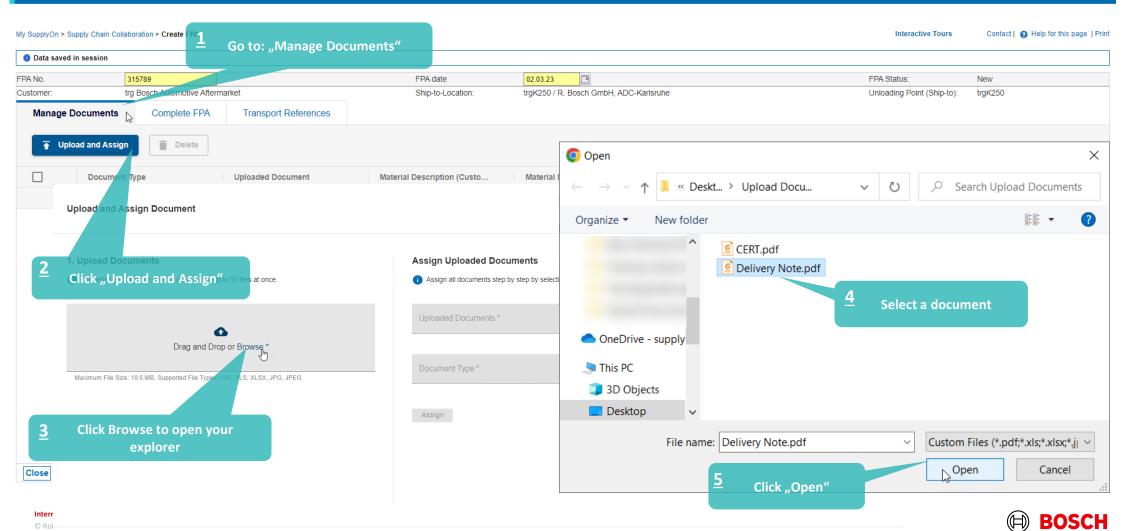

## Conditional Step: Upload a Document

Main Step Optional/Conditional Step Further details/information

SUPPLY (N)

SupplyOn Services ▼

News Administration ▼

trg Supplier DE Himmelkron - DE Himmelkron trg Supplier Log Out