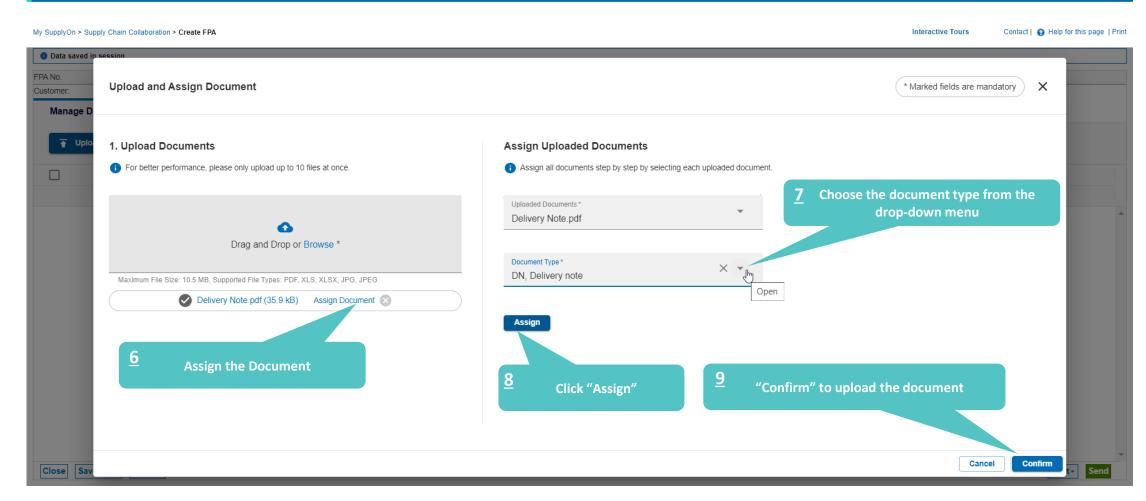

## Conditional Step: Upload a Document

Main Step Optional/Conditional Step Further details/information

SUPPLY (N)

SupplyOn Services ▼

News Administration ▼

trg Supplier DE Himmelkron - DE Himmelkron trg Supplier Log Out

Confirm

Cancel