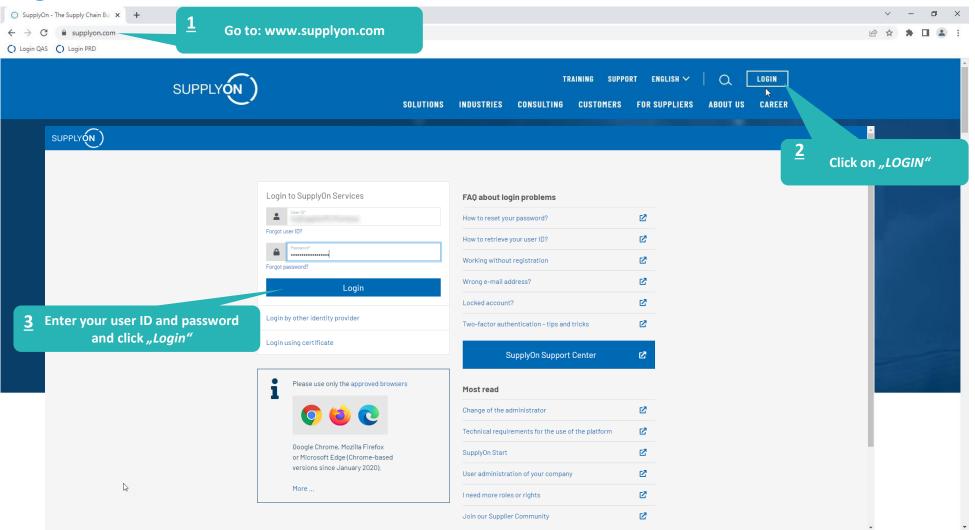

### **Supply Chain Collaboration**

### Create FPA

Main Step Optional/Conditional Step Select plant and create FPA Further details/information trg Supplier DE Himmelkron - DE Himmelkron trg Supplier Log Out SUPPLY (N) SupplyOn Services ▼ News Administration ▼ More ▼ Make sure the filter "Advanced My SupplyOn > Supply Chain Collaboration > Due Deliveries (grouped) Contact | (2) Help for this page | Print Search" is set correctly Quick Search Advanced Search Hide Search Area My Search Profiles Add line | Delete line ▼ days in the future (incl. pa ▼ 30 Open demands based on Pickup Date Default View ▼ Manage View ▼ Search Reset Due Deliveries (grouped) ✓ Manage View Default View Reset all Filters Org. Code (Customer) Unloading Point (Ship-to) FPA exists Site code (Ship-to) Ship-to site Currency FPA required Availab BOSCH trg Bosch Automotive Aftermarket trgK250 trgAA-K250-Karlsruhe trgK250 DEM <u>6</u> Select the plant to be delivered Click "Create FPA"

Show Due Deliveries

https://webedi.application.qas.supplyon.com/scm/app?stn=f262f9437f18f907e2891b1db2a89a11#

Show Extra Shipments