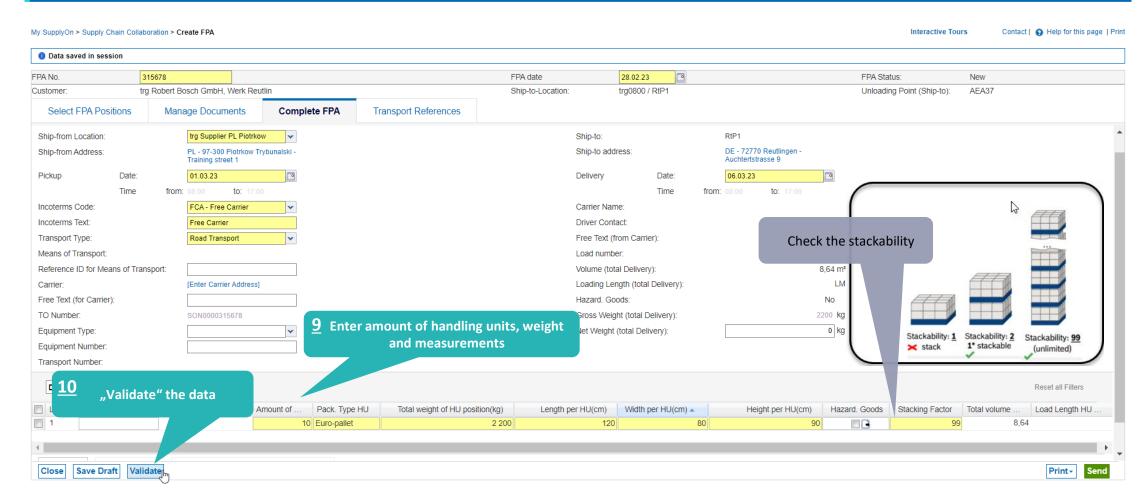

### Check the data and validate FPA

Main Step Optional/Conditional Step

Further details/information

SUPPLY (N QAS/PrePRD

SupplyOn Services ▼

News Administration ▼ More ▼

trg Supplier PL Piotrkow - PL Piotrkow trg Supplier