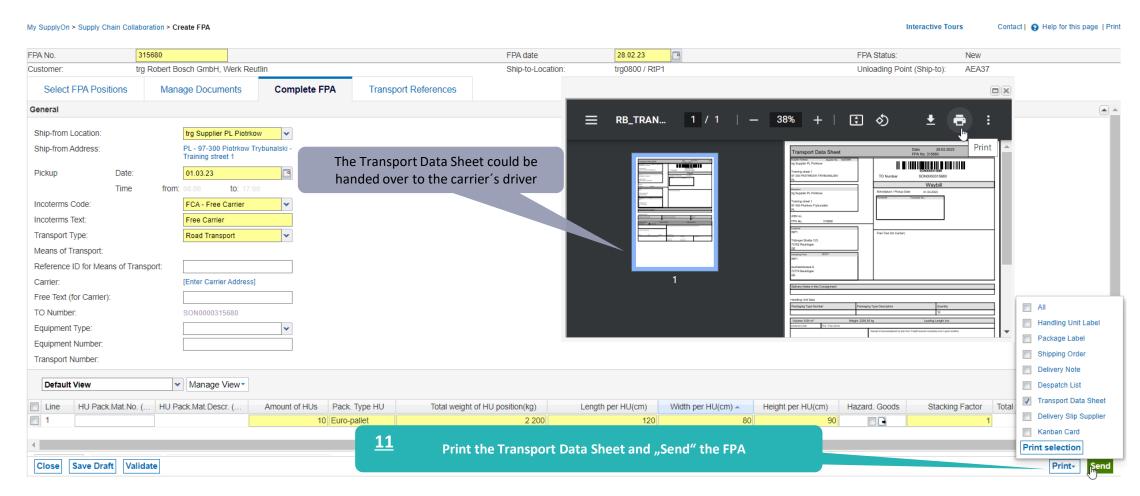

# Print the Transport Data Sheet and send FPA

Main Step Optional/Conditional Step

Further details/information

SUPPLY (N)

SupplyOn Services ▼

News

Administration ▼

More ▼