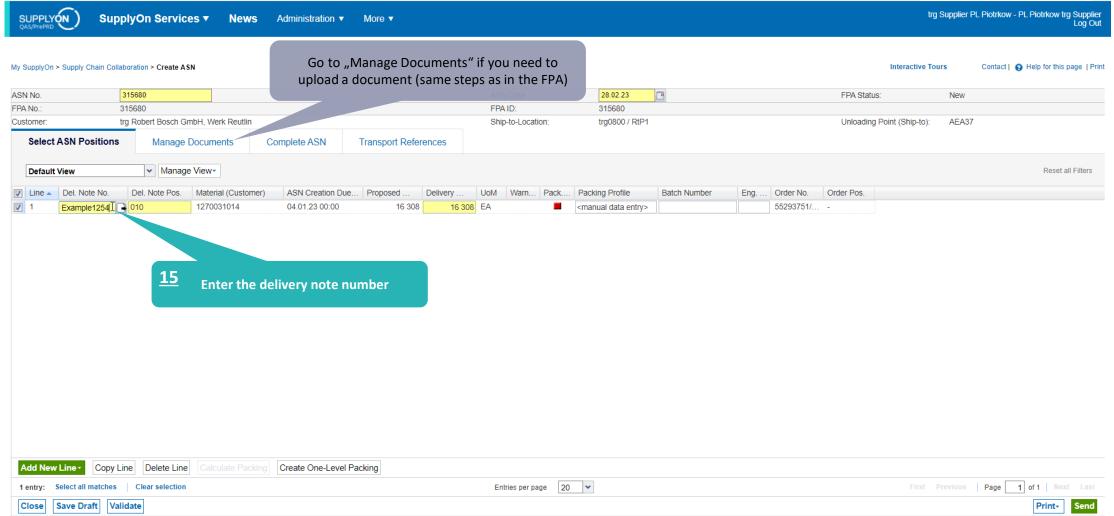

n > Supply Chain Collaboration > FPA Overview

FPA Position(s)

Administration ▼

More ▼

Quick Search Advanced Search Hide Search Area Add line | Delete line My Search Profiles ▼ Manage View ▼ Search Reset

✓ Manage View Default View Reset all Filters Customer ASN Date FPA Status At Customer site Ship-to site Unloading Point .. Ship-To Address Delivery Date/Time Ship-from Location FPA No. Source TM Status ASN Status Carrier Name Change Timestamp trg Robert Bosc... trgAE-0800-RtP1 AEA37 RtP1, Auchtertstra... 06.03.23 08:00-... trg Supplier PL Pi... ✓ 315680 Delivery Inst... Success 28.02.23 21:08 Sent

Entries per page

50 🕶

13 Select the FPA for which you want to create an ASN

Click "Create ASN"

Page 1 of 1

Create ASN 4 matches of 4 entries:

Back

# Enter the Delivery Note Number







### Validate and send the ASN



Main Step



trg Supplier PL Piotrkow - PL Piotrkow trg Supplier Log Out

Further details/information

SUPPLYON QAS/PrePRD

SupplyOn Services ▼

News

Administration ▼

More ▼







# **Thank You**