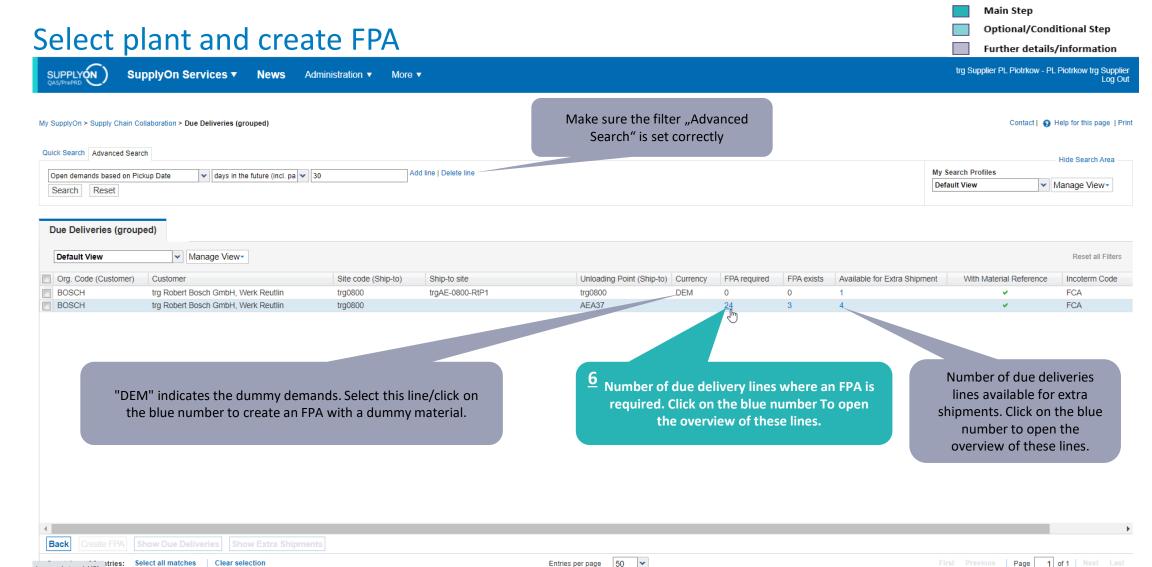

# Select Due Deliveries Line(s)

SUPPLY (N) trg Supplier PL Piotrkow - PL Piotrkow trg Supplier SupplyOn Services ▼ News Administration ▼ More ▼ SupplyOn > Supply Chain Collaboration > Due Deliveries Overview 8 Click "Create FPA" **Supply Chain Collaboration Due Deliveries** 4 applied search criteria Q Search Create FPA View Download • =Q Advanced search Dashboard Delivered outside SupplyOn 1 row selected Demand • Ship-to site Material (Custo... Material Descr. (... Site code (S... Ship-to Unloading Point (... Order Number **Delivery Date** Pickup 202 1270031014 Steel substratel C. trg0800 RtP1 AEA37 55293751/001 2023/03/14, 00:00 12700310 trg0800 RtP1 AEA37 55293751/001 2023/04/04, 00:00 Steel substrate | C. 202 1270031014 RtP1 AEA37 2023/04/18. 00:00 55293751/001 202 Invoicing Select the line(s) to be delivered 1270031014 RtP1 AEA37 55293751/001 2023/05/02, 00:00 202 1270031014 RtP1 AEA37 55293751/001 2023/05/26, 00:00 202 Issue Center RtP1 1270031014 Steel substrate | C. trg0800 AEA37 55293751/001 2023/06/05, 00:00 202 1270031014 Steel substrate | C. trg0800 RtP1 AEA37 55293751/001 2023/07/03, 00:00 202 1270031037 STEEL SUBSTRA. trg0800 RtP1 AEA37 55296465/001 2023/07/17, 00:00 202 Settings & Master Data Rows per page: Auto ... 1-8 of 11