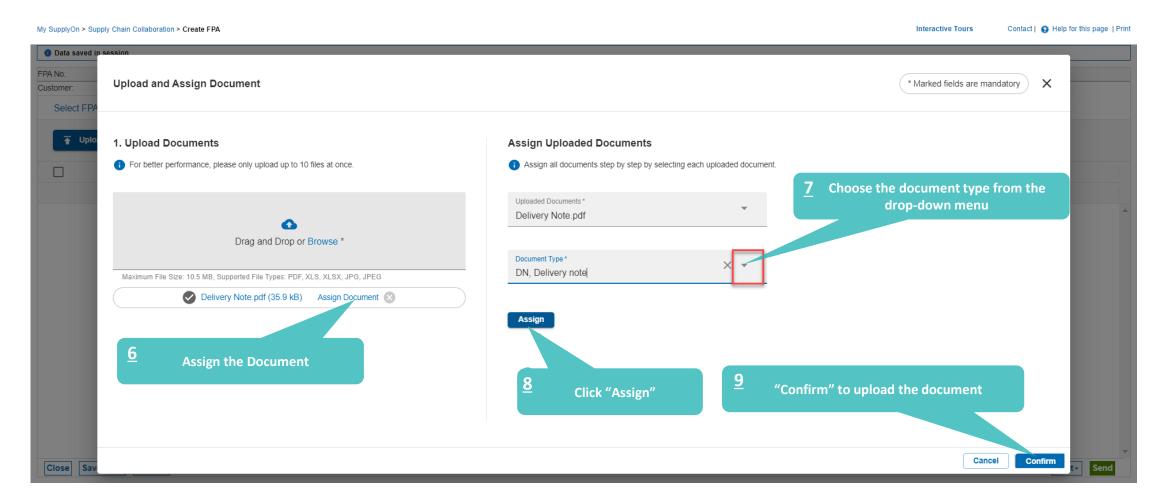

# Conditional Step: Upload a Document

Main Step Optional/Conditional Step

Further details/information

trg Supplier PL Piotrkow - PL Piotrkow trg Supplier Log Out

SupplyOn Services ▼

News

Administration ▼

More ▼

# Conditional Step: Upload a Document

Main Step

Further details/information

SUPPLY (N)

SupplyOn Services ▼

Administration ▼

trg Supplier PL Piotrkow - PL Piotrkow trg Supplier Log Out