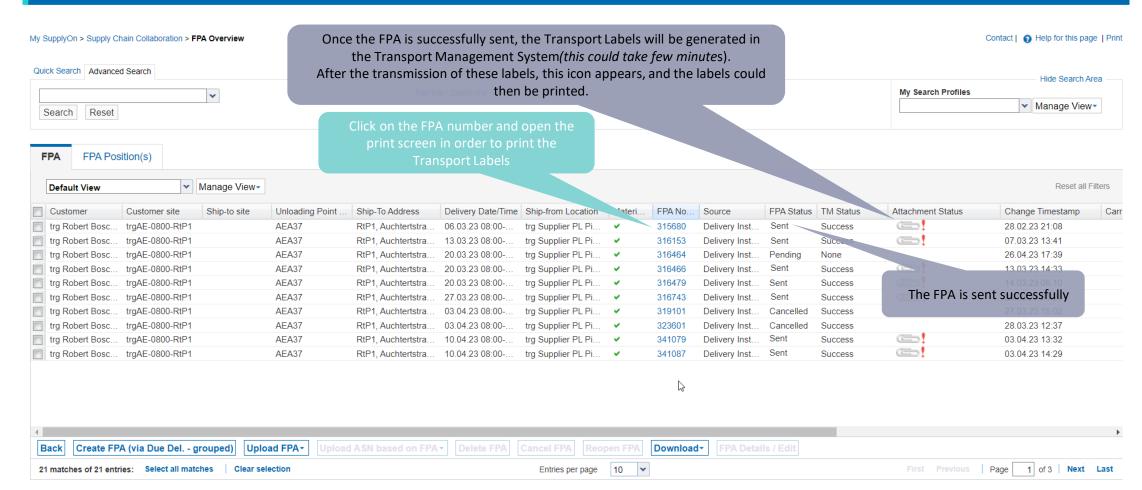

#### **FPA Overview**

SUPPLYÓN

SupplyOn Services ▼

News Administration ▼ More ▼

trg Supplier PL Piotrkow - PL Piotrkow trg Supplier

## Print the Transport Labels

SupplyOn Services ▼

News

Administration ▼

More ▼

Further details/information

Contact | A Help for this page | Print

trg Supplier PL Piotrkow - PL Piotrkow trg Supplier Log Out

#### FPA

The FPA is sent successfully, a transport order (TO) is generated automatically in the transport management system and the pick-up is planned.