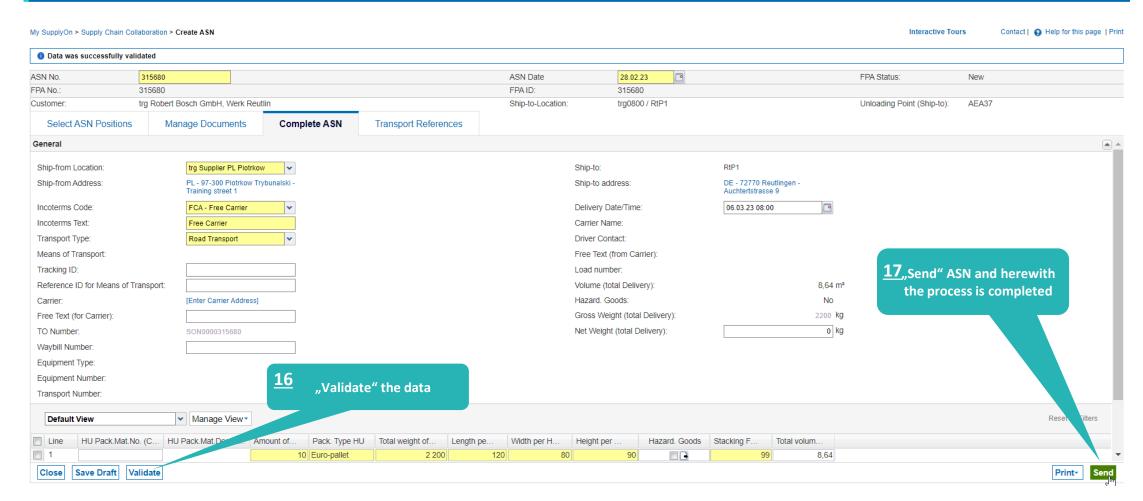

### Validate and send the ASN

Main Step

trg Supplier PL Piotrkow - PL Piotrkow trg Supplier Log Out

Further details/information

SUPPLYON QAS/PrePRD

SupplyOn Services ▼

News

Administration ▼

More ▼