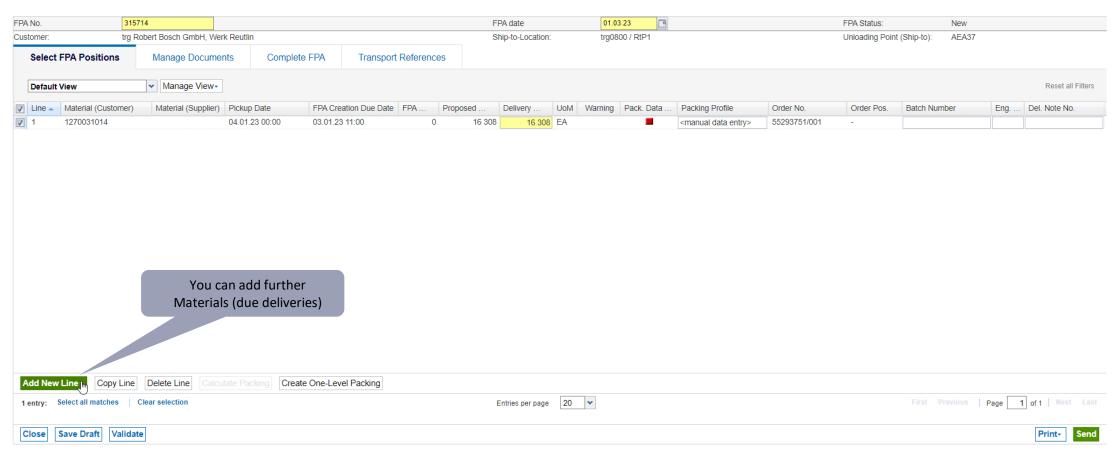

# Conditional Step: Upload a Document

Main Step Optional/Conditional Step

Further details/information

trg Supplier PL Piotrkow - PL Piotrkow trg Supplier Log Out

SupplyOn Services ▼

News

Administration ▼

More ▼

# Conditional Step: Upload a Document

Main Step

Further details/information

SUPPLY (N)

SupplyOn Services ▼

Administration ▼

trg Supplier PL Piotrkow - PL Piotrkow trg Supplier Log Out