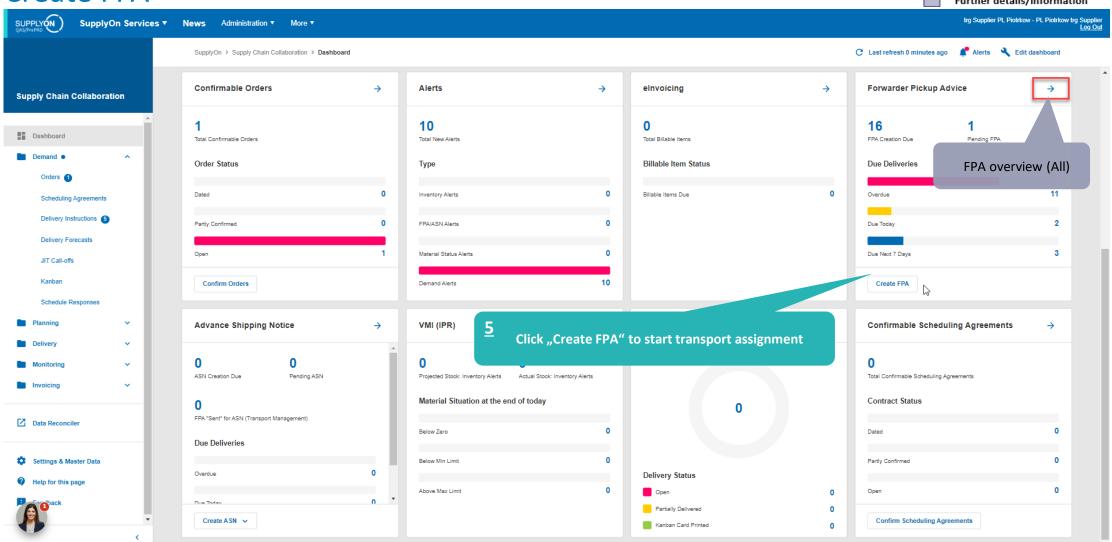

### Create FPA

Internal | GS/PSD33 | 2023-02-28

javascript:void(0)

SupplyOn Services ▼

News

Administration ▼

More ▼

My SupplyOn > Supply Chain Collaboration > Create FPA Interactive Tours