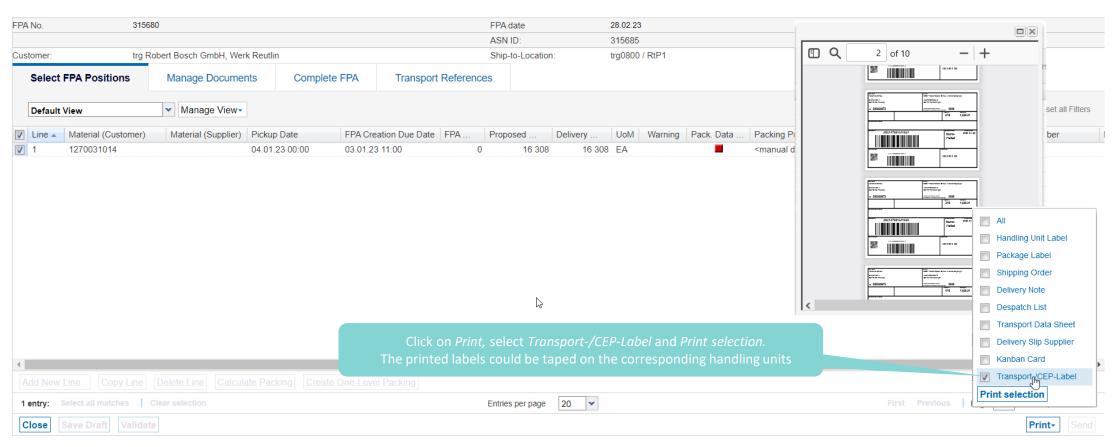

LY (N QAS/PrePRD

SupplyOn Services ▼

News Administration ▼ More ▼

trg Supplier PL Piotrkow - PL Piotrkow trg Supplier





# Print the Transport Data Sheet and send FPA

Main Step Optional/Conditional Step

Further details/information

SUPPLY (N)

SupplyOn Services ▼

News

Administration ▼

More ▼

trg Supplier PL Piotrkow - PL Piotrkow trg Supplier





#### **FPA Overview**



SUPPLYÓN

SupplyOn Services ▼

News Administration ▼ More ▼

trg Supplier PL Piotrkow - PL Piotrkow trg Supplier



## Print the Transport Labels



SupplyOn Services ▼

News

Administration ▼

More ▼



Further details/information

Contact | A Help for this page | Print

trg Supplier PL Piotrkow - PL Piotrkow trg Supplier Log Out

Interactive Tours

#### My SupplyOn > Supply Chain Collaboration > Display FPA









#### **CHECKLIST**

#### FPA



The FPA is sent successfully, a transport order (TO) is generated automatically in the transport management system and the pick-up is planned.

#### ASN



ASN must be sent via SupplyOn after the collection is physically done to notify the pick-up.



#### Create ASN





Main Step

Optional/Conditional Step

### Select FPA and create ASN



Further details/information trg Supplier PL Piotrkow - PL Piotrkow trg Supplier Log Out

Contact | (2) Help for this page | Print



SupplyOn Services ▼

My SupplyOn > Supply Chain Collaboration > FPA Overview

FPA Position(s)

Administration ▼

More ▼

Quick Search Advanced Search Hide Search Area Add line | Delete line My Search Profiles ▼ Manage View ▼ Search Reset

✓ Manage View Default View Reset all Filters