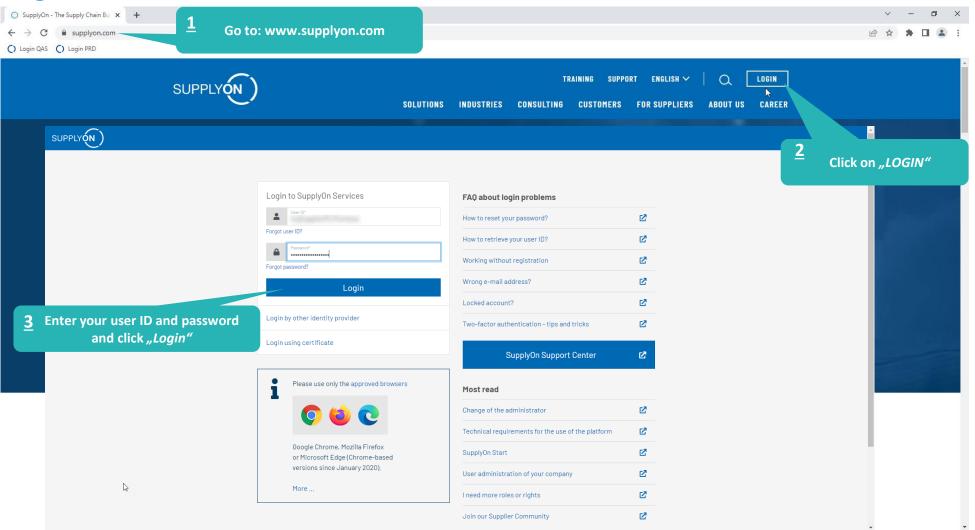

# **Click Guide**

WEB\_FPA\_nonMaterial\_ASN\_Material



Login





# **Supply Chain Collaboration**





### Create FPA







Main Step Optional/Conditional Step Select plant and create FPA Further details/information trg Supplier PL Gotyn - PL Gotyn trg Supplier Log Out SUPPLY (N) SupplyOn Services ▼ News Administration ▼ More ▼ Make sure the filter "Advanced My SupplyOn > Supply Chain Collaboration > Due Deliveries (grouped) Contact | (2) Help for this page | Print Search" is set correctly Quick Search Advanced Search Hide Search Area My Search Profiles Add line | Delete line Open demands based on Pickup Date ▼ days in the future (incl. pa ▼ 30 Default View ▼ Manage View ▼ Search Reset Due Deliveries (grouped) ✓ Manage View Default View Reset all Filters Org. Code (Customer) Unloading Point (Ship-to) Customer Site code (Ship-to) Ship-to site Currency