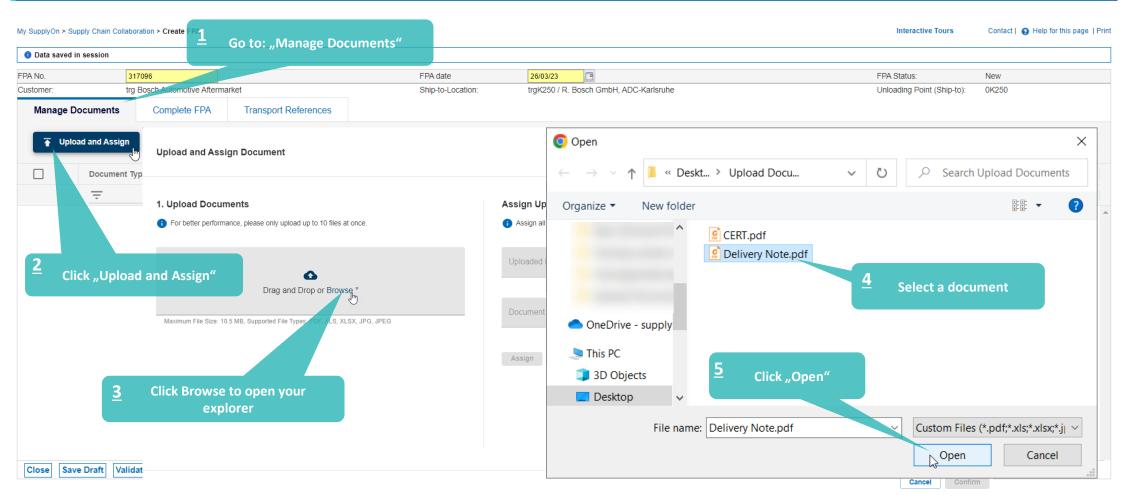

# Conditional Step: Upload a Document

Main Step
Optional/Conditional Step

Further details/information

SUPPLY (N)

SupplyOn Services ▼

News Administration ▼

More v

trg Supplier PL Gotyn - PL Gotyn trg Supplier Log Out