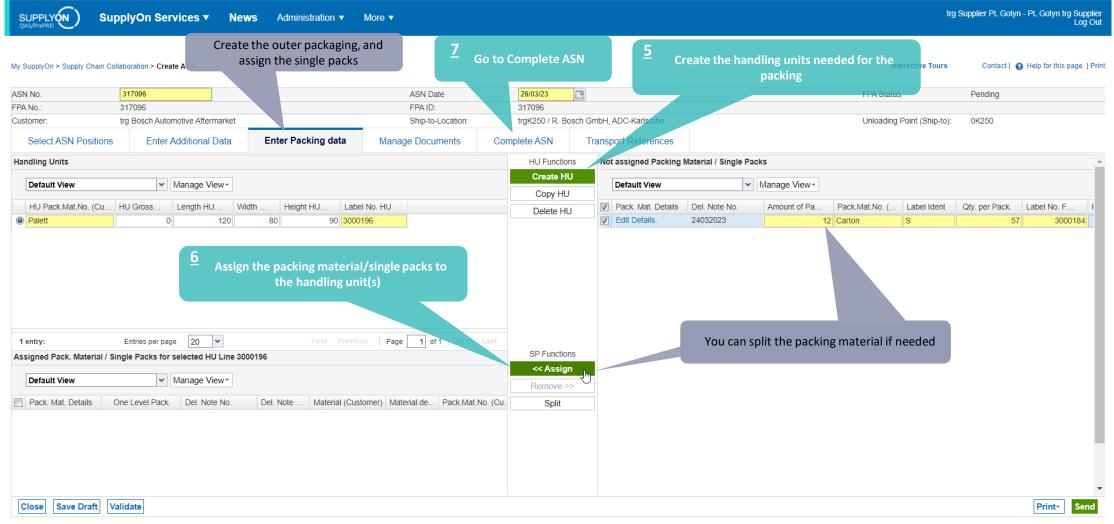

My SupplyOn > Supply Chain Collaboration > Create ASN Interactive Tours Contact | A Help for this page | Print Successfully saved. Select ASN Positions Default View Click the check-box if you are using 1 level Enter the amount of packing material, the quantity per packing packing will be calculated automatically Packing Material Details (Single and Auxiliary Packs Material (Customer): 09864B7028G7C 032023 Del. Note Pos.:010 Delivery Qty.: 684 Packe Completely packed: ✓ Default View ✓ Manage View -Reset all Filters Qty. per Pack. Pack.Mat.No. (Cust.) Pack.Mat.Descr. (Cust.) Amount of Pack. Pack.Mat.No. (Supplier) Pack.Mat.Descr. (Supp.) Level Pack. Additional Materi Smallest Unit Label Ident Label No. From Carton S 3000184 **Enter the packing Generate the Label** Label N° could be either generated "Save and Close" material automatically (step 3) or entered manually Numbers Save and Close Add New Line Generate Label Numbers Page 1 of 1 Next Last 1 entry: Select all matches Clear selection Entries per page 10 🕶