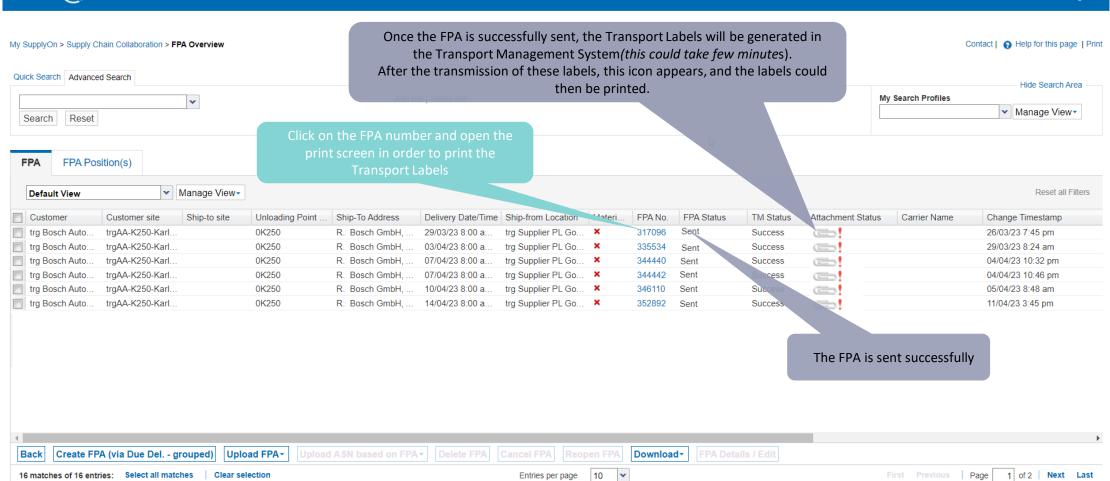

### **FPA Overview**

SUPPLYON SupplyOn Services ▼

News Administration ▼

More ▼

trg Supplier PL Gotyn - PL Gotyn trg Supplier Log Out

## Print the Transport Labels

SupplyOn Services ▼

Administration ▼

More ▼

Interactive Tours

Optional/Conditional Step

Further details/information

trg Supplier PL Gotyn - PL Gotyn trg Supplier

#### FPA

The FPA is sent successfully, a transport order (TO) is generated automatically in the transport management system and the pick-up is planned.