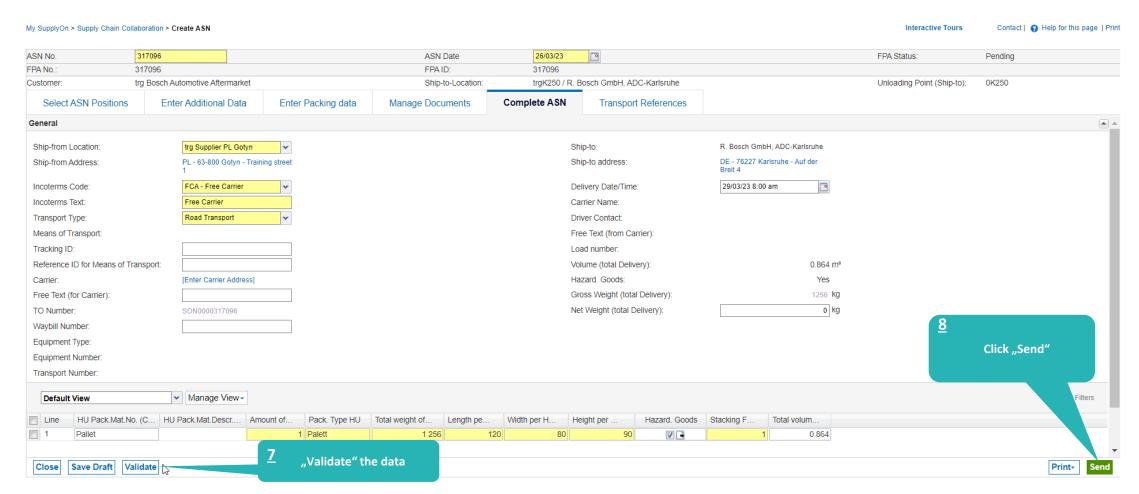

### Validate and send ASN

Main Step Optional/Conditional Step

trg Supplier PL Gotyn - PL Gotyn trg Supplier Log Out

Further details/information

SupplyOn Services ▼

News

Administration ▼

More ▼