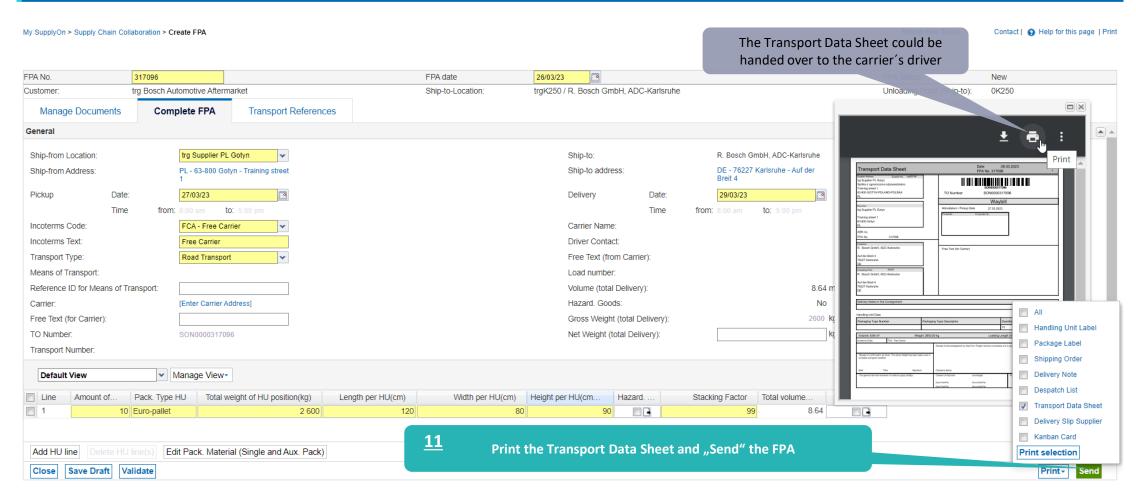

# Print the Transport Data Sheet and send FPA

Main Step Optional/Conditional Step

Further details/information trg Supplier PL Gotyn - PL Gotyn trg Supplier

SUPPLY (N)

SupplyOn Services ▼

News

Administration ▼