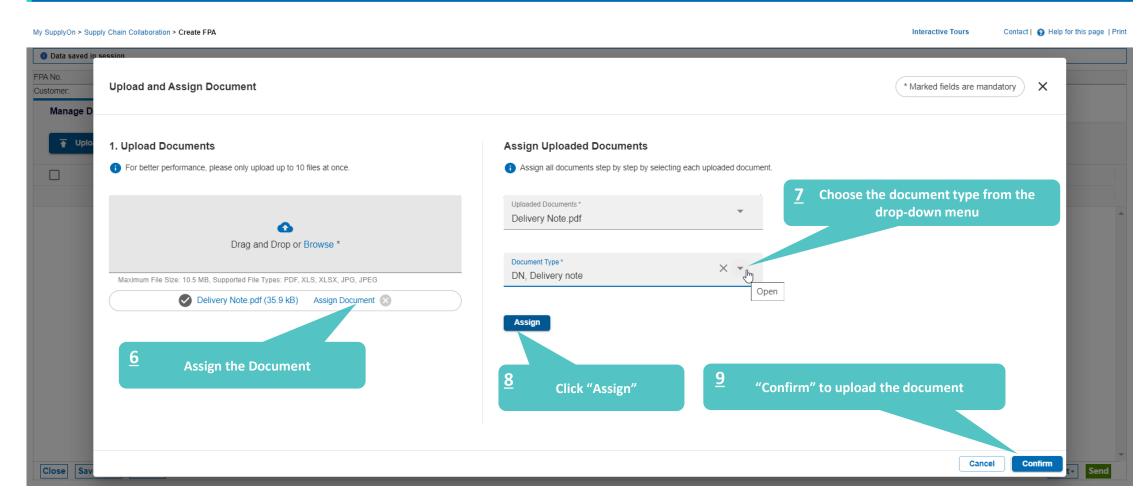

# Conditional Step: Upload a Document

Main Step
Optional/Conditional Step

Further details/information

SUPPLY (N)

SupplyOn Services ▼

News Administration ▼

More v

trg Supplier PL Gotyn - PL Gotyn trg Supplier Log Out

# Conditional Step: Classify a Document

Main Step Optional/Conditional Step

Further details/information

SUPPLY (N)

SupplyOn Services ▼

Administration ▼

trg Supplier DE Himmelkron - DE Himmelkron trg Supplier Log Out