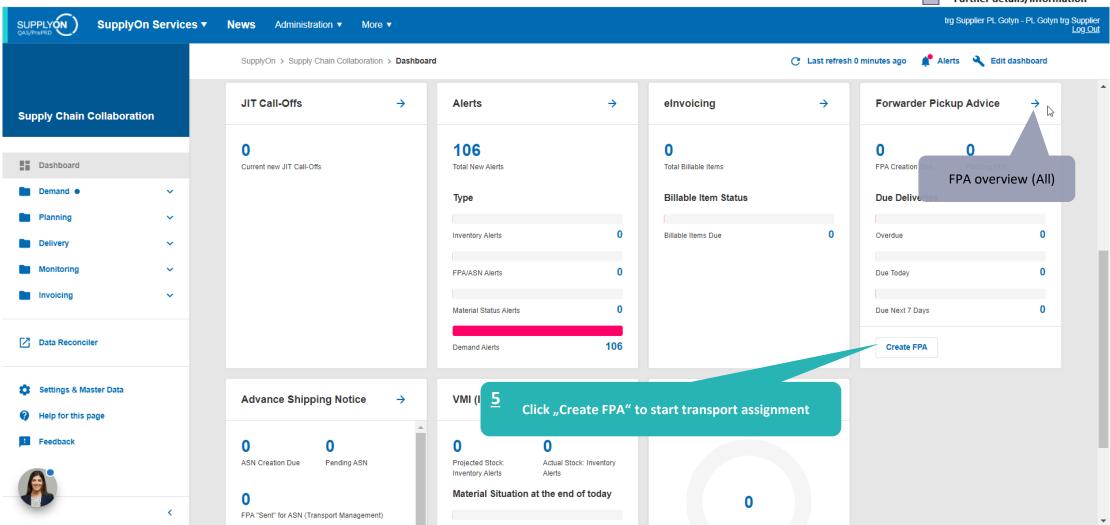

### Check the data and validate FPA

Main Step Optional/Conditional Step Further details/information

SUPPLY (N

SupplyOn Services ▼

News Administration ▼ More ▼

trg Supplier PL Gotyn - PL Gotyn trg Supplier